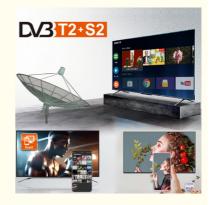

# **Product Specification**

Product Name: Normal Tv Accept Customization OEM Smart

TV

• Item Type: Accept Customization OEM 4K UHD 1080P

LED Tv

Digital TV Standard: ISDB-T2/S2/ATSC/DVB-T/ISDB/Other
 Interface: HD-Mi/LAN/VGA/USB/AV/RF/Digital Audio

#### **Technical Parameters:**

| Connectivity     | Wi-Fi, Bluetooth, Ethernet |
|------------------|----------------------------|
| USB Ports        | 2                          |
| Resolution       | 4K Ultra HD                |
| Operating System | Android TV                 |
| Wall Mountable   | Yes                        |
| Sound System     | Dolby Digital Plus         |
| Model            | ZT-W25F                    |
| Refresh Rate     | 60Hz                       |
| HDMI Ports       | 2                          |
| Contrast Ratio   | 4000:1                     |