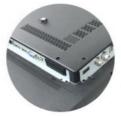

in the room. This smart TV also features Dolby Digital Plus sound system, bringing your entertainment to life. The model number for this product is ZT-W25F.

#### **Technical Parameters:**

| Connectivity     | Wi-Fi, Bluetooth, Ethernet |
|------------------|----------------------------|
| USB Ports        | 2                          |
| Resolution       | 4K Ultra HD                |
| Operating System | Android TV                 |
| Wall Mountable   | Yes                        |
| Sound System     | Dolby Digital Plus         |
| Model            | ZT-W25F                    |
| Refresh Rate     | 60Hz                       |
| HDMI Ports       | 2                          |
| Contrast Ratio   | 4000:1                     |



# $\textbf{android} t \vee$











**Custom Legs** 



Multi-Interface



Thin Side

# Certifications





















# **Support and Services:**

Our Home television product comes with comprehensive technical support and services to ensure that you have the best viewing experience possible. Our trained technicians are available to assist with any product-related questions or issues that you may have, including:

Installation and setup assistance

Troubleshooting and problem resolution

Software updates and maintenance

Product warranty and repair services

Product training and education

We also offer online resources such as user manuals, FAQs, and troubleshooting guides to help you quickly and easily resolve any issues you may encounter. Our goal is to provide our customers with the highest level of support and service, so you can en