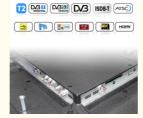

# **Product Specification**

Product Name: Normal Tv Accept Customization OEM Smart

TV

• Item Type: Accept Customization OEM 4K UHD 1080P

LED Tv

Digital TV Standard: ISDB-T2/S2/ATSC/DVB-T/ISDB/Other
 Interface: HD-Mi/LAN/VGA/USB/AV/RF/Digital Audio

#### **Technical Parameters:**

| Connectivity     | Wi-Fi, Bluetooth, Ethernet |
|------------------|----------------------------|
| USB Ports        | 2                          |
| Resolution       | 4K Ultra HD                |
| Operating System | Android TV                 |
| Wall Mountable   | Yes                        |
| Sound System     | Dolby Digital Plus         |
| Model            | ZT-W25F                    |
| Refresh Rate     | 60Hz                       |
| HDMI Ports       | 2                          |
| Contrast Ratio   | 4000:1                     |