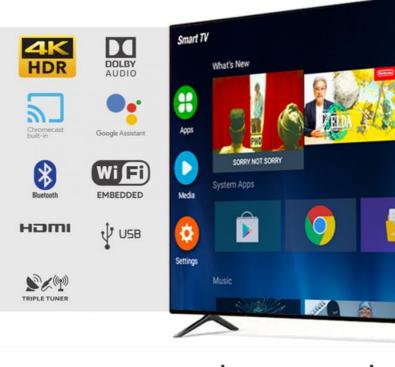

SMART TV: Smart Android

9.0/11.0/12.0/13.0/1+8G/1.5+8G

Highlight: Android 12.0 Frameless Television,

43" Frameless Television, 32" Frameless Television

#### SMART 4K QLed 50"55"65"75"85" LED TV UHD Light Televisions with WIFI Android

#### Features:

Product Name: Home television

Resolution: 4K Ultra HD

Viewing Angle: 178 Degrees

Smart TV: Yes Model: ZT-W25F

Sound System: Dolby Digital Plus

Enjoy your favorite shows and movies on the Lazing Window Screen with the Home TV. With 4K Ultra HD resolution and a viewing angle of 178 degrees, you'll get stunning picture quality from any seat in the room. This smart TV also features Dolby Digital Plus sound system, bringing your entertainment to life. The model number for this product is ZT-W25F.

#### **Technical Parameters:**

| Connectivity     | Wi-Fi, Bluetooth, Ethernet |
|------------------|----------------------------|
| USB Ports        | 2                          |
| Resolution       | 4K Ultra HD                |
| Operating System | Android TV                 |
| Wall Mountable   | Yes                        |
| Sound System     | Dolby Digital Plus         |
| Model            | ZT-W25F                    |
| Refresh Rate     | 60Hz                       |
| HDMI Ports       | 2                          |
| Contrast Ratio   | 4000:1                     |