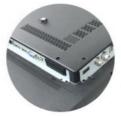

# **Product Specification**

Product Name: Normal Tv Accept Customization OEM Smart

TV

• Item Type: Accept Customization OEM 4K UHD 1080P

LED Tv

• Digital TV Standard: ISDB-T2/S2/ATSC/DVB-T/ISDB/Other

• Interface: HD-Mi/LAN/VGA/USB/AV/RF/Digital Audio

#### **Technical Parameters:**

| Connectivity     | Wi-Fi, Bluetooth, Ethernet |
|------------------|----------------------------|
| USB Ports        | 2                          |
| Resolution       | 4K Ultra HD                |
| Operating System | Android TV                 |
| Wall Mountable   | Yes                        |
| Sound System     | Dolby Digital Plus         |
| Model            | ZT-W25F                    |
| Refresh Rate     | 60Hz                       |
| HDMI Ports       | 2                          |
| Contrast Ratio   | 4000:1                     |