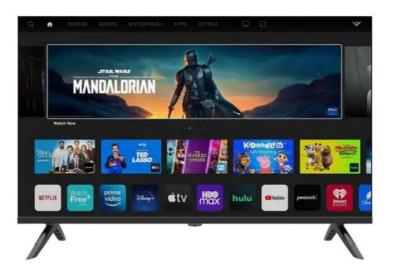

SMART TV: Smart Android

9.0/11.0/12.0/13.0/1+8G/1.5+8G

Highlight: Android 12.0 Frameless Television,

43" Frameless Television, 32" Frameless Television

#### Features:

Product Name: Home television

Resolution: 4K Ultra HD

Viewing Angle: 178 Degrees

Smart TV: Yes Model: ZT-W25F

Sound System: Dolby Digital Plus

Enjoy your favorite shows and movies on the Lazing Window Screen with the Home TV. With 4K Ultra HD resolution and a viewing angle of 178 degrees, you'll get stunning picture quality from any seat in the room. This smart TV also features Dolby Digital Plus sound system, bringing your entertainment to life. The model number for this product is ZT-W25F.