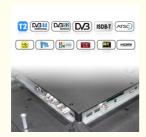

# **Product Specification**

Product Name: Normal Tv Accept Customization OEM Smart

TV

• Item Type: Accept Customization OEM 4K UHD 1080P

LED Tv

• Digital TV Standard: ISDB-T2/S2/ATSC/DVB-T/ISDB/Other

• Interface: HD-Mi/LAN/VGA/USB/AV/RF/Digital Audio

#### **Technical Parameters:**

| Connectivity     | Wi-Fi, Bluetooth, Ethernet |
|------------------|----------------------------|
| USB Ports        | 2                          |
| Resolution       | 4K Ultra HD                |
| Operating System | Android TV                 |
| Wall Mountable   | Yes                        |
| Sound System     | Dolby Digital Plus         |
| Model            | ZT-W25F                    |
| Refresh Rate     | 60Hz                       |
| HDMI Ports       | 2                          |
| Contrast Ratio   | 4000:1                     |