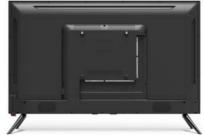

#### **Product Description:**

The ZT-W25F also includes 2 USB ports, allowing you to easily connect and enjoy your favorite media. And with its wall mountable design, you can free up valuable space in your living room or bedroom.

# $\textbf{android} t \vee$

**Custom Legs** 

Multi-Interface

Thin Side