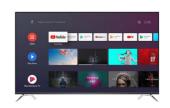

#### Features:

Product Name: Home television Resolution: 4K Ultra HD Viewing Angle: 178 Degrees Smart TV: Yes

Model: ZT-W25F

Sound System: Dolby Digital Plus

Enjoy your favorite shows and movies on the Lazing Window Screen with the Home TV. With 4K Ultra HD resolution and a viewing angle of 178 degrees, you'll get stunning picture quality from any seat in the room. This smart TV also features Dolby Digital Plus sound system, bringing your entertainment to life. The model number for this product is ZT-W25F.

#### **Technical Parameters:**

| Connectivity     | Wi-Fi, Bluetooth, Ethernet |
|------------------|----------------------------|
| USB Ports        | 2                          |
| Resolution       | 4K Ultra HD                |
| Operating System | Android TV                 |
| Wall Mountable   | Yes                        |
| Sound System     | Dolby Digital Plus         |
| Model            | ZT-W25F                    |
| Refresh Rate     | 60Hz                       |
| HDMI Ports       | 2                          |
| Contrast Ratio   | 4000:1                     |