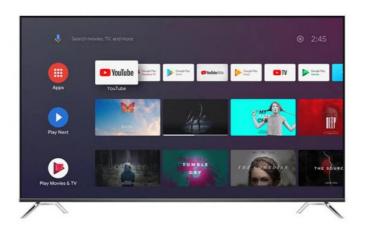

#### SMART 4K QLed 50"55"65"75"85" LED TV UHD Light Televisions with WIFI Android

#### Features:

Product Name: Home television Resolution: 4K Ultra HD Viewing Angle: 178 Degrees Smart TV: Yes

Model: ZT-W25F

Sound System: Dolby Digital Plus

Enjoy your favorite shows and movies on the Lazing Window Screen with the Home TV. With 4K Ultra HD resolution and a viewing angle of 178 degrees, you'll get stunning picture quality from any seat in the room. This smart TV also features Dolby Digital Plus sound system, bringing your entertainment to life. The model number for this product is ZT-W25F.