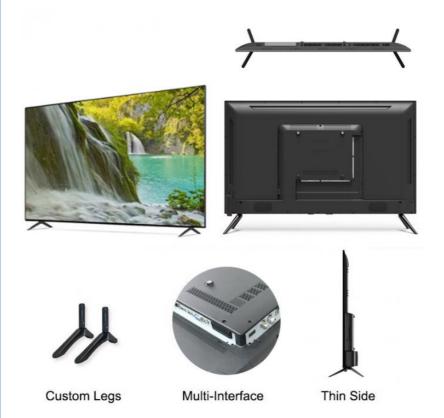

# **Product Specification**

Product Name: Normal Tv Accept Customization OEM Smart

TV

Item Type: Accept Customization OEM 4K UHD 1080P

LED Tv

• Digital TV Standard: ISDB-T2/S2/ATSC/DVB-T/ISDB/Other

• Interface: HD-Mi/LAN/VGA/USB/AV/RF/Digital Audio

#### **Product Description:**

The ZT-W25F also includes 2 USB ports, allowing you to easily connect and enjoy your favorite media. And with its wall mountable design, you can free up valuable space in your living room or bedroom.

#### **Technical Parameters:**

| Connectivity     | Wi-Fi, Bluetooth, Ethernet |
|------------------|----------------------------|
| USB Ports        | 2                          |
| Resolution       | 4K Ultra HD                |
| Operating System | Android TV                 |
| Wall Mountable   | Yes                        |
| Sound System     | Dolby Digital Plus         |
| Model            | ZT-W25F                    |
| Refresh Rate     | 60Hz                       |
| HDMI Ports       | 2                          |
| Contrast Ratio   | 4000:1                     |