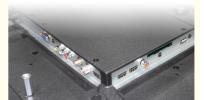

#### **Product Description:**

The ZT-W25F also includes 2 USB ports, allowing you to easily connect and enjoy your favorite media. And with its wall mountable design, you can free up valuable space in your living room or bedroom.

## **Technical Parameters:**

| Connectivity     | Wi-Fi, Bluetooth, Ethernet |
|------------------|----------------------------|
| USB Ports        | 2                          |
| Resolution       | 4K Ultra HD                |
| Operating System | Android TV                 |
| Wall Mountable   | Yes                        |
| Sound System     | Dolby Digital Plus         |
| Model            | ZT-W25F                    |
| Refresh Rate     | 60Hz                       |
| HDMI Ports       | 2                          |
| Contrast Ratio   | 4000:1                     |