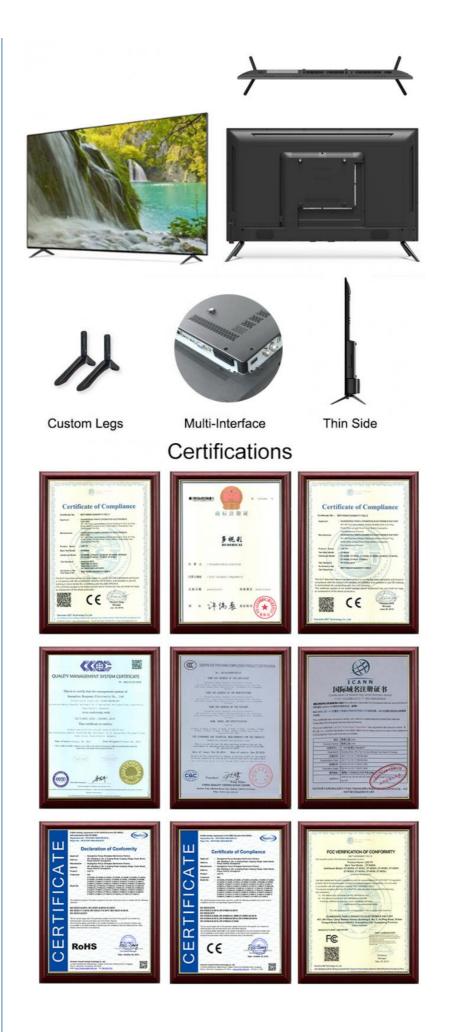

# **Product Specification**

| Product Name:          | Normal Tv Accept Customization OEM Smart<br>TV    |  |
|------------------------|---------------------------------------------------|--|
| • Item Type:           | Accept Customization OEM 4K UHD 1080P<br>LED Tv   |  |
| • Digital TV Standard: | ISDB-T2/S2/ATSC/DVB-T/ISDB/Other                  |  |
| Interface:             | HD-Mi/LAN/VGA/USB/AV/RF/Digital Audio             |  |
| • SMART TV:            | Smart Android<br>9.0/11.0/12.0/13.0/1+8G/1.5+8G   |  |
| Highlight:             | 55 Inch LED TV, 32 Inch LED TV,<br>64 Inch LED TV |  |

#### **Product Description:**

The ZT-W25F also includes 2 USB ports, allowing you to easily connect and enjoy your favorite media. And with its wall mountable design, you can free up valuable space in your living room or bedroom.

### Features:

Product Name: Home television Resolution: 4K Ultra HD Viewing Angle: 178 Degrees Smart TV: Yes Model: ZT-W25F Sound System: Dolby Digital Plus

Enjoy your favorite shows and movies on the Lazing Window Screen with the Home TV. With 4K Ultra HD resolution and a viewing angle of 178 degrees, you'll get stunning picture quality from any seat in the room. This smart TV also features Dolby Digital Plus sound system, bringing your entertainment to life. The model number for this product is ZT-W25F.

## **Technical Parameters:**

| Connectivity     | Wi-Fi, Bluetooth, Ethernet |
|------------------|----------------------------|
| USB Ports        | 2                          |
| Resolution       | 4K Ultra HD                |
| Operating System | Android TV                 |
| Wall Mountable   | Yes                        |
| Sound System     | Dolby Digital Plus         |
| Model            | ZT-W25F                    |
| Refresh Rate     | 60Hz                       |
| HDMI Ports       | 2                          |
| Contrast Ratio   | 4000:1                     |