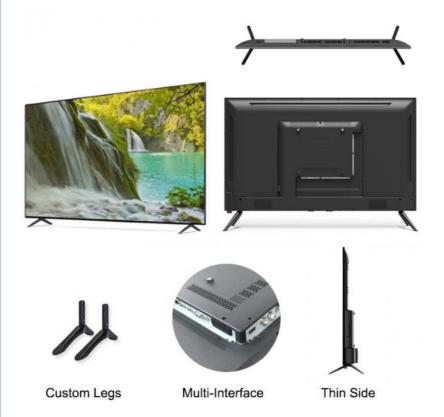

## More Images

• Interface:

#### Features:

Product Name: Home television Resolution: 4K Ultra HD Viewing Angle: 178 Degrees

Smart TV: Yes Model: ZT-W25F

Sound System: Dolby Digital Plus

Enjoy your favorite shows and movies on the Lazing Window Screen with the Home TV. With 4K Ultra HD resolution and a viewing angle of 178 degrees, you'll get stunning picture quality from any seat in the room. This smart TV also features Dolby Digital Plus sound system, bringing your entertainment to life. The model number for this product is ZT-W25F.

#### **Technical Parameters:**

| Connectivity     | Wi-Fi, Bluetooth, Ethernet |
|------------------|----------------------------|
| USB Ports        | 2                          |
| Resolution       | 4K Ultra HD                |
| Operating System | Android TV                 |
| Wall Mountable   | Yes                        |
| Sound System     | Dolby Digital Plus         |
| Model            | ZT-W25F                    |
| Refresh Rate     | 60Hz                       |
| HDMI Ports       | 2                          |
| Contrast Ratio   | 4000:1                     |