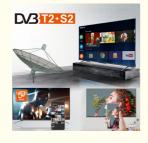

## **Product Specification**

Normal Tv Accept Customization OEM Smart • Product Name:

Accept Customization OEM 4K UHD 1080P • Item Type:

LED Tv

• Digital TV Standard: ISDB-T2/S2/ATSC/DVB-T/ISDB/Other HD-Mi/LAN/VGA/USB/AV/RF/Digital Audio