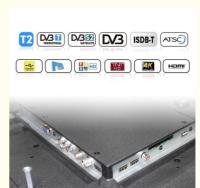

## **Product Specification**

Normal Tv Accept Customization OEM Smart • Product Name:

Accept Customization OEM 4K UHD 1080P • Item Type:

LED Tv

• Digital TV Standard: ISDB-T2/S2/ATSC/DVB-T/ISDB/Other HD-Mi/LAN/VGA/USB/AV/RF/Digital Audio

#### **Technical Parameters:**

| Connectivity     | Wi-Fi, Bluetooth, Ethernet |
|------------------|----------------------------|
| USB Ports        | 2                          |
| Resolution       | 4K Ultra HD                |
| Operating System | Android TV                 |
| Wall Mountable   | Yes                        |
| Sound System     | Dolby Digital Plus         |
| Model            | ZT-W25F                    |
| Refresh Rate     | 60Hz                       |
| HDMI Ports       | 2                          |
| Contrast Ratio   | 4000:1                     |