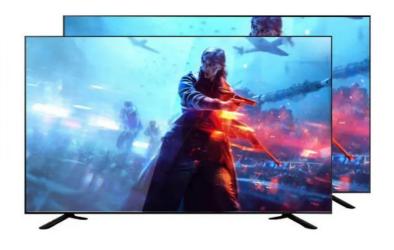

#### SMART 4K QLed 50"55"65"75"85" LED TV UHD Light Televisions with WIFI Android