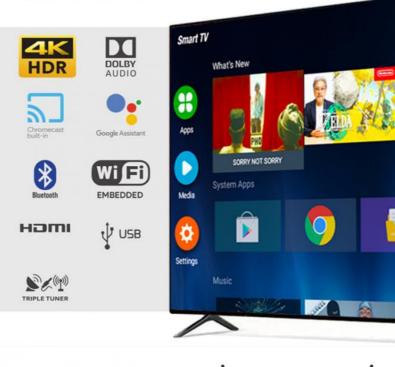

#### Features:

It usually has HD, full HD and even 4K ultra HD resolution, which can present a clear and delicate picture. Support for a variety of image technologies, such as HDR (High Dynamic Range), can enhance the contrast and color saturation of the picture, making the image more vivid and realistic.

## Certifications

Applications:

With 2 HDMI ports, you can connect multiple devices such as gaming consoles, Blu-ray players and more, making it an ideal choice for movie nights and gaming parties. The Dolby Digital Plus sound system provides an immersive experience, making you feel like you're right in the middle of the action. The Smart TV feature allows you to access popular streaming apps such as Netflix, Amazon Prime Video, and YouTube, giving you endless entertainment options.