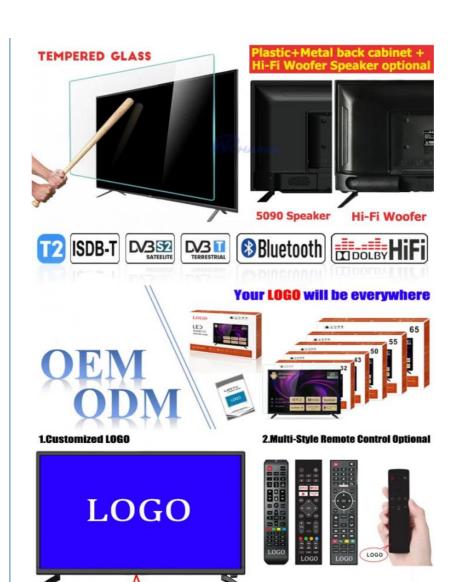

#### More Images

• Language: 9 Languages Optional

 OEM/ODM: Tv Motherboard Logo Packing
Highlight: Home Television Entertainment, Home Television with Large Screen

#### **Product Specification**

Style: BorderedSpecification: Smar TVDigital TV Standard: ISDB-T

• Interface: HDMI,USB,AV,RF,RJ45,audio,coaxial

• Screen Size: 32" To 85" Inch

• TV Panel: Famous A+ Grade LCD Panel