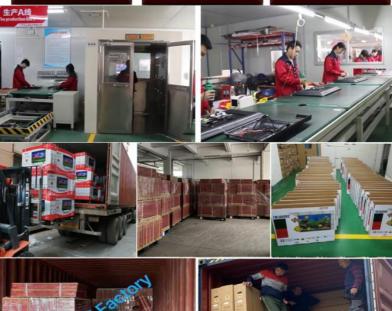

#### STRENGTH SHOWS

Guangzhou Hongyuan Electronics Co., Ltd., Ltd is located near Hongyuan high speed rail South Station (Metro Line 2, Huijiang Station A export), with a total area of more than 4000 square meters. The company mainly manages 15-110 inch LEDmulti-functionLCD TV (3D TV, network TV) LED LCD, touch-screendisplay,advertising machine,multimedia education.Body machine and other products

#### **Our Clients**

Our production capacity can reach more than 20000 units per month. Product sales throughout Europe, America, Africa, Middle East, middle-south Asia, South America, Russia and other countries and regions.

#### Packing and Shipping:

Product Packaging:

Television

Remote control

Power cable

User manual

Shipping:

Ships within 2 business days

Free standard shipping

Tracking number provided

Securely packaged for safe delivery