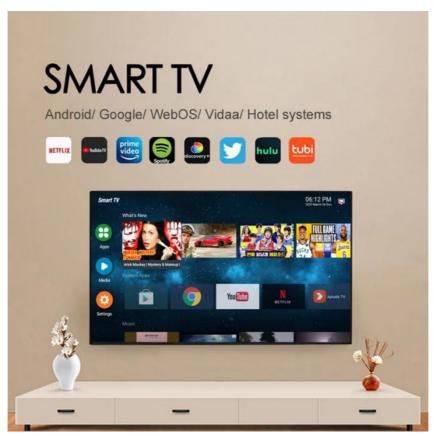

#### **Product Description:**

It can be connected to the Internet via wired or wireless means, allowing you to watch content from various online video platforms, such as movies, TV series, variety shows, etc.

It supports intelligent operating systems, such as Android TV, etc., which is convenient for users to install and use various applications.

## Certifications

Applications:

With 2 HDMI ports, you can connect multiple devices such as gaming consoles, Blu-ray players and more, making it an ideal choice for movie nights and gaming parties. The Dolby Digital Plus sound system provides an immersive experience, making you feel like you're right in the middle of the action. The Smart TV feature allows you to access popular streaming apps such as Netflix, Amazon Prime Video, and YouTube, giving you endless entertainment options.