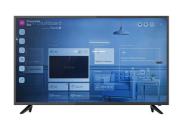

#### **Product Description:**

It can be connected to the Internet via wired or wireless means, allowing you to watch content from various online video platforms, such as movies, TV series, variety shows, etc.

It supports intelligent operating systems, such as Android TV, etc., which is convenient for users to install and use various applications.

#### Features:

It usually has HD, full HD and even 4K ultra HD resolution, which can present a clear and delicate picture. Support for a variety of image technologies, such as HDR (High Dynamic Range), can enhance the contrast and color saturation of the picture, making the image more vivid and realistic.