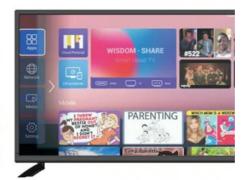

# $\textbf{android} t \vee$

**Custom Legs** 

Multi-Interface

Thin Side

## android 9.0/11.0/12.0