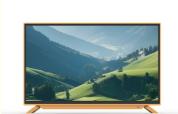

#### SMART 4K QLed 50"55"65"75"85" LED TV UHD Light Televisions with WIFI Android

#### Features:

Product Name: Home television Resolution: 4K Ultra HD Viewing Angle: 178 Degrees

Smart TV: Yes Model: ZT-W25F

Sound System: Dolby Digital Plus

Enjoy your favorite shows and movies on the Lazing Window Screen with the Home TV. With 4K Ultra HD resolution and a viewing angle of 178 degrees, you'll get stunning picture quality from any seat in the room. This smart TV also features Dolby Digital Plus sound system, bringing your entertainment to life. The model number for this product is ZT-W25F.