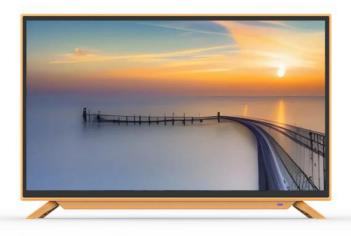

#### SMART 4K QLed 50"55"65"75"85" LED TV UHD Light Televisions with WIFI Android