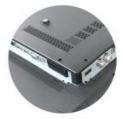

#### **Product Description:**

The ZT-W25F also includes 2 USB ports, allowing you to easily connect and enjoy your favorite media. And with its wall mountable design, you can free up valuable space in your living room or bedroom.

#### **Technical Parameters:**

| Connectivity     | Wi-Fi, Bluetooth, Ethernet |
|------------------|----------------------------|
| USB Ports        | 2                          |
| Resolution       | 4K Ultra HD                |
| Operating System | Android TV                 |
| Wall Mountable   | Yes                        |
| Sound System     | Dolby Digital Plus         |
| Model            | ZT-W25F                    |
| Refresh Rate     | 60Hz                       |
| HDMI Ports       | 2                          |
| Contrast Ratio   | 4000:1                     |

Custom Legs

Multi-Interface

Thin Side