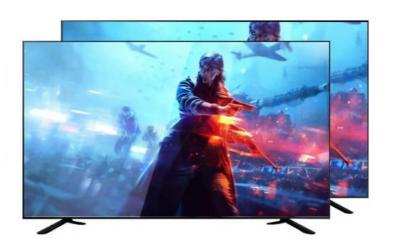

#### SMART 4K QLed 50"55"65"75"85" LED TV UHD Light Televisions with WIFI Android