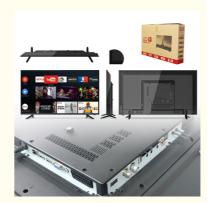

#### **Product Description:**

The ZT-W25F also includes 2 USB ports, allowing you to easily connect and enjoy your favorite media. And with its wall mountable design, you can free up valuable space in your living room or bedroom.

#### **Technical Parameters:**

| Connectivity     | Wi-Fi, Bluetooth, Ethernet |
|------------------|----------------------------|
| USB Ports        | 2                          |
| Resolution       | 4K Ultra HD                |
| Operating System | Android TV                 |
| Wall Mountable   | Yes                        |
| Sound System     | Dolby Digital Plus         |
| Model            | ZT-W25F                    |
| Refresh Rate     | 60Hz                       |
| HDMI Ports       | 2                          |
| Contrast Ratio   | 4000:1                     |

# **Packing and Shipping:**

Product Packaging:

Television

Remote control

Power cable

User manual

Shipping:

Ships within 2 business days