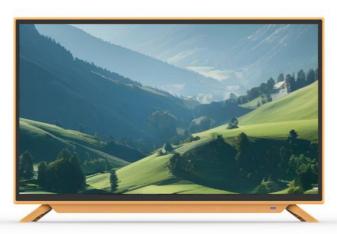

#### SMART 4K QLed 50"55"65"75"85" LED TV UHD Light Televisions with WIFI Android

#### Features:

Product Name: Home television Resolution: 4K Ultra HD Viewing Angle: 178 Degrees

Smart TV: Yes Model: ZT-W25F

Sound System: Dolby Digital Plus

Enjoy your favorite shows and movies on the Lazing Window Screen with the Home TV. With 4K Ultra HD resolution and a viewing angle of 178 degrees, you'll get stunning picture quality from any seat in the room. This smart TV also features Dolby Digital Plus sound system, bringing your entertainment to life. The model number for this product is ZT-W25F.