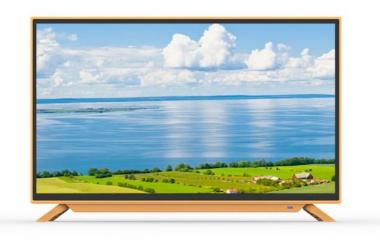

#### 65inch Curved Smart TV 4K Big Screen Ultra HD LED TV Smart Television 75 inch TV