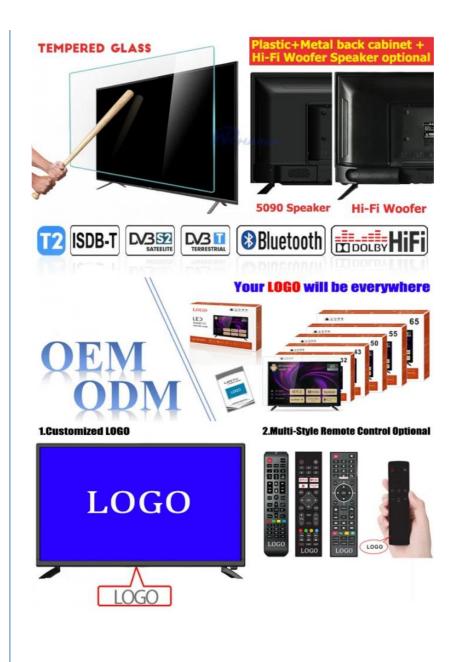

V also features Dolby Digital Plus sound system, bringing your entertainment to life. The model number for this product is ZT-W25F.

#### **Technical Parameters:**

| Connectivity     | Wi-Fi, Bluetooth, Ethernet |
|------------------|----------------------------|
| USB Ports        | 2                          |
| Resolution       | 4K Ultra HD                |
| Operating System | Android TV                 |
| Wall Mountable   | Yes                        |
| Sound System     | Dolby Digital Plus         |
| Model            | ZT430TV                    |
| Refresh Rate     | 60Hz                       |
| HDMI Ports       | 2                          |
| Contrast Ratio   | 4000:1                     |





# YouTube Netflix, smart technology changing life



# android 9.0/11.0/12.0







With 2 HDMI ports, you can connect multiple devices such as gaming consoles, Blu-ray players and more, making it an ideal choice for movie nights and gaming parties. The Dolby Digital Plus sound system provides an immersive experience, making you feel like you're right in the middle of the action. The Smart TV feature allows you to access popular streaming apps such as Netflix, Amazon Prime Video, and YouTube, giving you endless entertainment options.

The SUNSANXIN ZT-W25F is perfect for different occasions and scenarios, making it a versatile choice for any household. You can watch your favorite TV shows during the day or cozy up with your loved ones for a movie night. The 60Hz refresh rate ensures smooth and clear images, making it ideal for sports lovers who want to catch every det