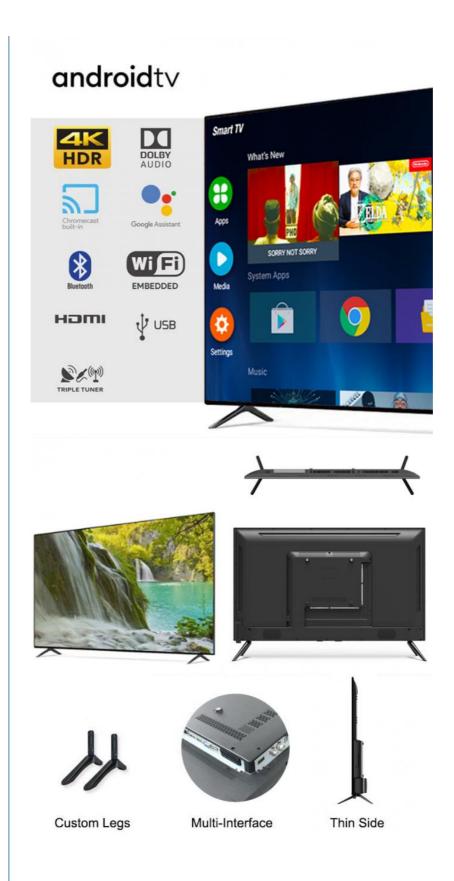

#### **Technical Parameters:**

| Connectivity     | Wi-Fi, Bluetooth, Ethernet |
|------------------|----------------------------|
| USB Ports        | 2                          |
| Resolution       | 4K Ultra HD                |
| Operating System | Android TV                 |
| Wall Mountable   | Yes                        |
| Sound System     | Dolby Digital Plus         |
| Model            | ZT430TV                    |
| Refresh Rate     | 60Hz                       |
| HDMI Ports       | 2                          |
| Contrast Ratio   | 4000:1                     |

# android 9.0/11.0/12.0

With 2 HDMI ports, you can connect multiple devices such as gaming consoles, Blu-ray players and more, making it an ideal choice for movie nights and gaming parties. The Dolby Digital Plus sound system provides an immersive experience, making you feel like you're right in the middle of the action. The Smart TV feature allows you to access popular streaming apps such as Netflix, Amazon Prime Video, and YouTube, giving you endless entertainment options.