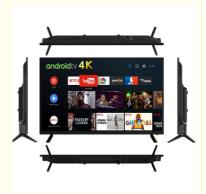

### 43inch Smart TV Android 9.0/14.0 Slim TV Television 4K Color LED TV

for more products please visit us on tyledsmart.com

# YouTube Netflix, smart technology changing life