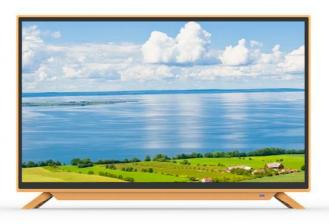

# 40 50 55 60 65 Inches 4K LED TV **Smart**

#### **Product Specification**

• Screen Size: 22" To 100" Inches TV Supply • TV Panel: Famous A+ Grade LCD Panel

• Language: 9 Languages Optional

• OEM/ODM: Tv Motherboard Logo Packing • Keyword: **OEM TV Factory Manufacturer** 

## **Product Description:**

32 Inch Smart LED TV Perfect Price Frameless Model with CE ROHS certificate