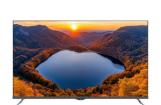

# **Product Specification**

Size: 100 Inch
Operating System: Android TV
Resolution: 3840\*2160

• Style: OLED Ultra-thin Model

• Custom: ISDB-T

Highlight: Living Room OLED Smart TV, OLED Smart TV

# **Product Description:**

The body is relatively thin, the appearance design is simple and atmospheric, and can be well integrated into a variety of home styles. At the same time, its exquisite workmanship, excellent texture.