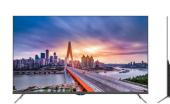

# **Product Specification**

Size: 100 Inch
Operating System: Android TV
Resolution: 3840\*2160

• Style: OLED Ultra-thin Model

• Custom: ISDB-T

Highlight: Living Room OLED Smart TV, OLED Smart TV

# **Product Description:**

The body is relatively thin, the appearance design is simple and atmospheric, and can be well integrated into a variety of home styles. At the same time, its exquisite workmanship, excellent texture.