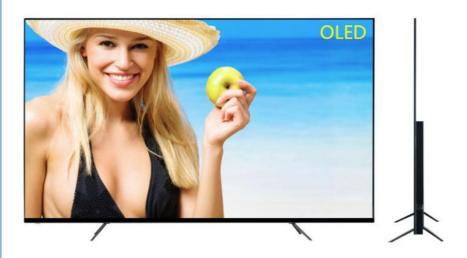

# **Product Specification**

Size: 100 Inch
Operating System: Android TV
Resolution: 3840\*2160

• Style: OLED Ultra-thin Model

• Custom: ISDB-T

Highlight: Living Room OLED Smart TV, OLED Smart TV

# **Product Description:**

The body is relatively thin, the appearance design is simple and atmospheric, and can be well integrated into a variety of home styles. At the same time, its exquisite workmanship, excellent texture.