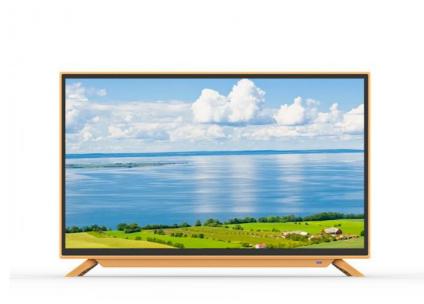

# **Product Specification**

15" To 100" Inches TV • Screen Size: **OEM TV Factory Manufacturer** • Keyword: • Port: HDMI,AV,RJ45,T2S2 Variety • Language: • Highlight: Hotel TV Entertainment System, Upgrade Hotel TV, Advanced Hotel TV

# **Product Description:**

LCD TV: The use of liquid crystal display technology, with clear picture quality, bright colors, low power consumption advantages.

# **Technical Parameters:**

| Connectivity     | Wi-Fi, Bluetooth, Ethernet |
|------------------|----------------------------|
| USB Ports        | 2                          |
| Resolution       | 2K Full HD,4K Ultra HD     |
| Operating System | Android TV                 |
| Wall Mountable   | Yes                        |
| Sound System     | Dolby Digital Plus         |
| Model            | ZT-W25F                    |
| Refresh Rate     | 60Hz                       |
| HDMI Ports       | 2                          |
| Contrast Ratio   | 4000:1                     |