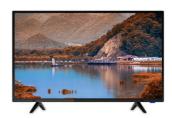

# **Product Description:**

LCD TV: The use of liquid crystal display technology, with clear picture quality, bright colors, low power consumption advantages.

## Features:

Watching TV programs: you can receive a variety of TV channels, broadcasting news, TV dramas, movies, variety shows, etc. Connect external devices, such as game consoles, Blu-ray players, computers, etc., to expand their entertainment functions. Intelligent functions: Many modern TV sets have intelligent operating systems, which can install various applications, such as video-ondemand platforms, music players, games, etc., to achieve Internet access, online shopping and other functions. Voice control: It is convenient and fast to operate the TV through voice commands