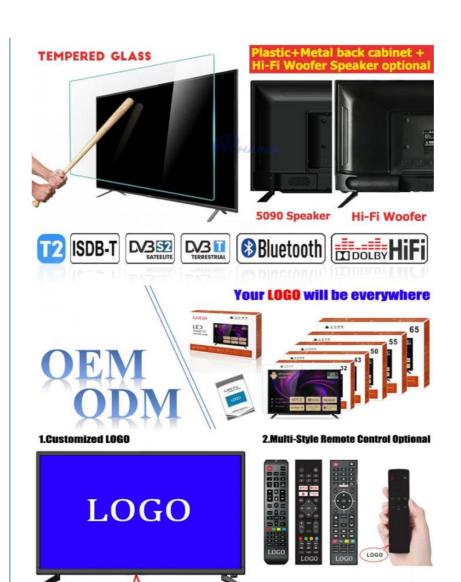

#### **Product Specification**

Style: BorderedSpecification: Smar TV

• Digital TV Standard: ISDB-T/DVB-T2S2

• Interface: HDMI,USB,AV,RF,RJ45,audio,coaxial

Screen Size: 32" To 65" InchLanguage: 9 Languages Optional

OEM/ODM: Tv Motherboard Logo Packing

• Highlight: Home Television,

Bordered Style Home Television

#### customizable:

| Panel<br>Resolution: | 1366*768                                          |
|----------------------|---------------------------------------------------|
| Aspect ratio:        | 16:9                                              |
| function             | HDMI*1,USB*2,AV*2,RJ45*1,RF*1,earphone*1 512MB+4G |
| Power supply         | AC 100240V;DC12V                                  |
| Average bright:      | 200-220CD/m2                                      |
| Format               | HD TV                                             |