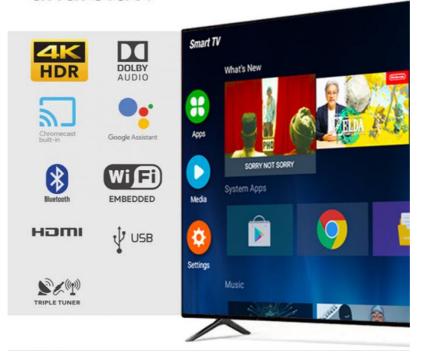

### Certifications

Applications

With 2 HDMI ports, you can connect multiple devices such as gaming consoles, Blu-ray players and more, making it an ideal choice for movie nights and gaming parties. The Dolby Digital Plus sound system provides an immersive experience, making you feel like you're right in the middle of the action. The Smart TV feature allows you to access popular streaming apps such as Netflix, Amazon Prime Video, and YouTube, giving you endless entertainment options.

#### **Product Specification**

Style: BorderedSpecification: Smar TV

• Digital TV Standard: ISDB-T/DVB-T2S2

• Interface: HDMI,USB,AV,RF,RJ45,audio,coaxial

Screen Size: 32" To 65" InchLanguage: 9 Languages Optional

#### customizable:

| Panel<br>Resolution: | 1366*768                                          |
|----------------------|---------------------------------------------------|
| Aspect ratio:        | 16:9                                              |
| function             | HDMI*1,USB*2,AV*2,RJ45*1,RF*1,earphone*1 512MB+4G |
| Power supply         | AC 100240V;DC12V                                  |
| Average bright:      | 200-220CD/m2                                      |
| Format               | HD TV                                             |