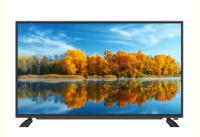

#### **Product Specification**

Style: BorderedSpecification: Smar TV

• Digital TV Standard: ISDB-T/DVB-T2S2

• Interface: HDMI,USB,AV,RF,RJ45,audio,coaxial

Screen Size: 32" To 65" InchLanguage: 9 Languages Optional

#### **Product Description:**

With a narrow frame design, the appearance is more fashionable.

#### Features:

In terms of display, the use of high-definition LED display technology, the resolution is 1366x768, the color performance is strong, the color reproduction is high, the brightness is 200-300 nits, the contrast is high.