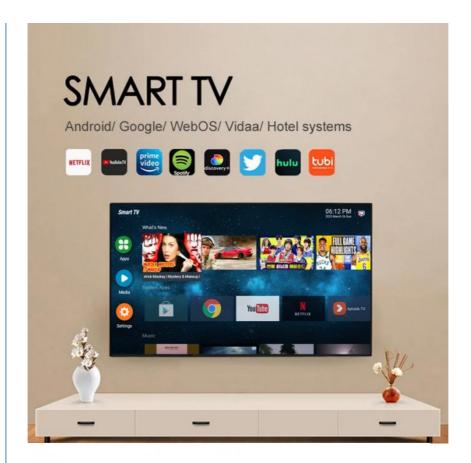

### Certifications

Applications

With 2 HDMI ports, you can connect multiple devices such as gaming consoles, Blu-ray players and more, making it an ideal choice for movie nights and gaming parties. The Dolby Digital Plus sound system provides an immersive experience, making you feel like you're right in the middle of the action. The Smart TV feature allows you to access popular streaming apps such as Netflix, Amazon Prime Video, and YouTube, giving you endless entertainment options.

The SUNSANXIN ZT-W25F is perfect for different occasions and scenarios, making it a versatile choice for any household. You can watch your favorite TV shows during the day or cozy up with your loved ones for a movie night. The 60Hz refresh rate ensures smooth and clear images, making it ideal for sports lovers who want to catch every detail of the game.