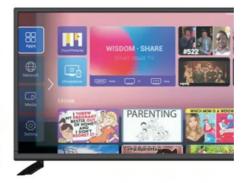

# YouTube Netflix, smart technology changing life

### Certifications

Applications

With 2 HDMI ports, you can connect multiple devices such as gaming consoles, Blu-ray players and more, making it an ideal choice for movie nights and gaming parties. The Dolby Digital Plus sound system provides an immersive experience, making you feel like you're right in the middle of the action. The Smart TV feature allows you to access popular streaming apps such as Netflix, Amazon Prime Video, and YouTube, giving you endless entertainment options.