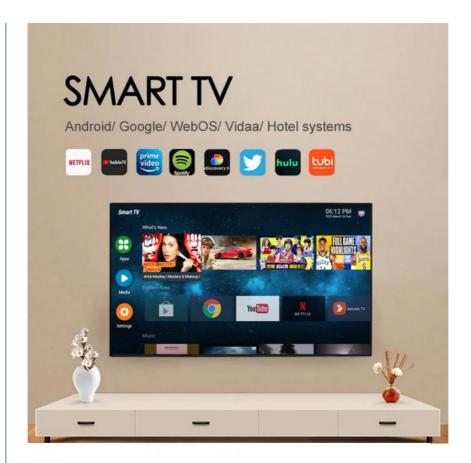

# YouTube Netflix, smart technology changing life

# Certifications

Applications

With 2 HDMI ports, you can connect multiple devices such as gaming consoles, Blu-ray players and more, making it an ideal choice for movie nights and gaming parties. The Dolby Digital Plus sound system provides an immersive experience, making you feel like you're right in the middle of the action. The Smart TV feature allows you to access popular streaming apps such as Netflix, Amazon Prime Video, and YouTube, giving you endless entertainment options.