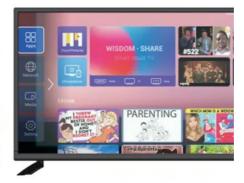

# Certifications

Applications

With 2 HDMI ports, you can connect multiple devices such as gaming consoles, Blu-ray players and more, making it an ideal choice for movie nights and gaming parties. The Dolby Digital Plus sound system provides an immersive experience, making you feel like you're right in the middle of the action. The Smart TV feature allows you to access popular streaming apps such as Netflix, Amazon Prime Video, and YouTube, giving you endless entertainment options.

The SUNSANXIN ZT-W25F is perfect for different occasions and scenarios, making it a versatile choice for any household. You can watch your favorite TV shows during the day or cozy up with your loved ones for a movie night. The 60Hz refresh rate ensures smooth and clear images, making it ideal for sports lovers who want to catch every detail of the game.