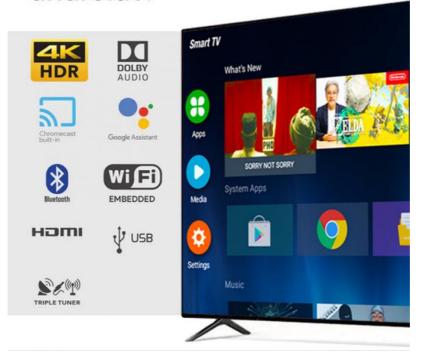

# Certifications

Applications

With 2 HDMI ports, you can connect multiple devices such as gaming consoles, Blu-ray players and more, making it an ideal choice for movie nights and gaming parties. The Dolby Digital Plus sound system provides an immersive experience, making you feel like you're right in the middle of the action. The Smart TV feature allows you to access popular streaming apps such as Netflix, Amazon Prime Video, and YouTube, giving you endless entertainment options.

#### customizable:

| Panel<br>Resolution: | 1920*1080                                         |
|----------------------|---------------------------------------------------|
| Aspect ratio:        | 16:9                                              |
| function             | HDMI*1,USB*2,AV*2,RJ45*1,RF*1,earphone*1 512MB+4G |
| Power supply         | AC 100240V;DC12V                                  |
| Average bright:      | 200-220CD/m2                                      |
| Format               | FHD TV                                            |