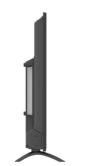

# **Experience the Ultimate Viewing Experience with Our Home Television**

#### **Basic Information**

Place of Origin: GuangZhou
 Brand Name: SUNSANXIN
 Certification: CE ROHS FCC

Model Number: ZT430TVMinimum Order 5PCS

Quantity:

• Delivery Time:

15-25days

• Payment Terms: L/C, D/A, D/P, T/T, Western Union,

MoneyGram

• Supply Ability: 2000



## Product Specification

Style: BorderedSpecification: Smart TVDigital TV Standard: DVB-T2

• Interface: HDMI,USB,AV,RF,RJ45,audio,coaxial

Screen Size: 32" To 65" InchLanguage: 9 Languages Optional

OEM/ODM: Tv Motherboard Logo Packing

Highlight: Ultimate Viewing Experience Home Television,

**Smart Home Television** 



## More Images



## **Product Description**

#### **Product Description:**

The appearance design is stylish and simple, the screen proportion is high, the screen size is 32 inches, and the screen resolution is high-definition, and the picture is clear

#### Features:

Support mobile phone screen, flexible network connection, can meet the wireless/wired connection needs

#### customizable:

| Panel<br>Resolution: | 1920*1080                                         |
|----------------------|---------------------------------------------------|
| Aspect ratio:        | 16:9                                              |
| function             | HDMI*1,USB*2,AV*2,RJ45*1,RF*1,earphone*1 512MB+4G |
| Power supply         | AC 100240V;DC12V                                  |
| Average bright: