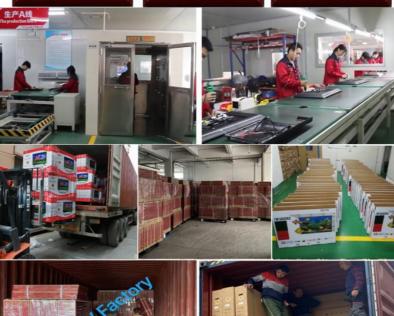

#### STRENGTH SHOWS

Guangzhou Hongyuan Electronics Co., Ltd , Ltd is located near Hongyuan high speed rail South Station (Metro Line 2, Huijiang Station A export), with a total area of more than 4000 square meters. The company mainly manages 15-110 inch LEDmulti-functionLCD TV (3D TV, network TV) LED LCD, touch-screendisplay,advertising machine,multimedia education.Body machine and other products

#### **Our Clients**

Our production capacity can reach more than 20000 units per month. Product sales throughout Europe, America, Africa, Middle East, middle-south Asia, South America, Russia and other countries and regions.