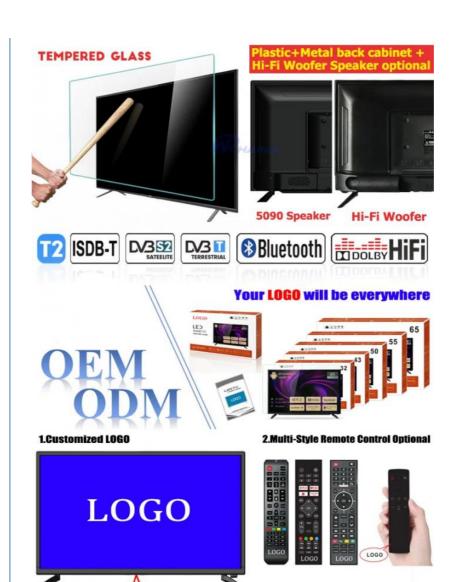

## Product Specification

Style: BorderedSpecification: Smart TVDigital TV Standard: DVB-T2

• Interface: HDMI,USB,AV,RF,RJ45,audio,coaxial

Screen Size: 32" To 65" InchLanguage: 9 Languages Optional

OEM/ODM: Tv Motherboard Logo Packing

#### customizable:

| Panel<br>Resolution: | 1920*1080                                         |
|----------------------|---------------------------------------------------|
| Aspect ratio:        | 16:9                                              |
| function             | HDMI*1,USB*2,AV*2,RJ45*1,RF*1,earphone*1 512MB+4G |
| Power supply         | AC 100240V;DC12V                                  |
| Average bright:      | 200-220CD/m2                                      |
| Format               | FHD TV                                            |

# androidtv

**Custom Legs** 

Multi-Interface

Thin Side