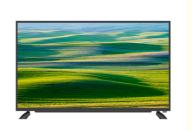

#### **Product Description:**

The appearance design is stylish and simple, the screen proportion is high, the screen size is 32 inches, and the screen resolution is high-definition, and the picture is clear