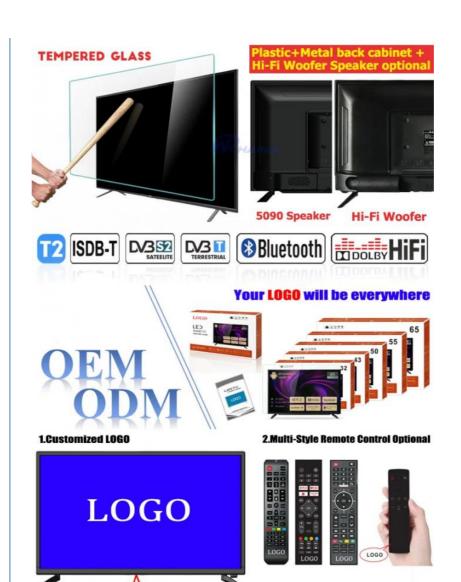

#### **Product Specification**

Style: BorderedSpecification: Smart TV

• Interface: HDMI\*3,USB\*2,AV\*2,RF\*1,RJ45\*1,earphone\*1

• Screen Size: 50 Inch

• Language: 9 Languages Optional

• Format: 4K Ultra HD

#### customizable:

| Panel<br>Resolution: | 3840*2160                                |
|----------------------|------------------------------------------|
| Aspect ratio:        | 16:9                                     |
| function             | HDMI*3,USB*2,AV*2,RF*1,RJ45*1,earphone*1 |
| Power supply         | AC 100240V;DC12V                         |
| Average bright:      | 200-240CD/m2                             |
| Format               | UHD TV                                   |

#### **Customization:**