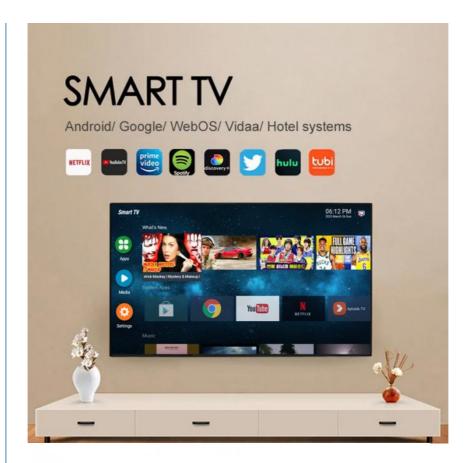

#### **Product Specification**

Style: BorderedSpecification: Smart TV

• Interface: HDMI\*3,USB\*2,AV\*2,RF\*1,RJ45\*1,earphone\*1

• Screen Size: 50 Inch

• Language: 9 Languages Optional

• Format: 4K Ultra HD

### Certifications

Applications

With 2 HDMI ports, you can connect multiple devices such as gaming consoles, Blu-ray players and more, making it an ideal choice for movie nights and gaming parties. The Dolby Digital Plus sound system provides an immersive experience, making you feel like you're right in the middle of the action. The Smart TV feature allows you to access popular streaming apps such as Netflix, Amazon Prime Video, and YouTube, giving you endless entertainment options.