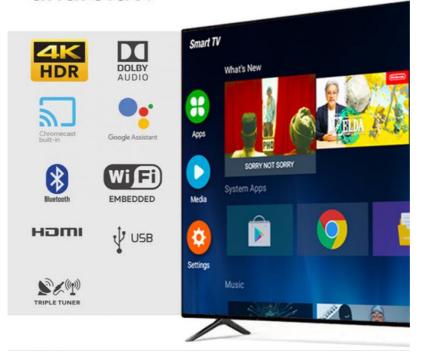

#### **Product Specification**

Style: BorderedSpecification: Smart TV

• Interface: HDMI\*3,USB\*2,AV\*2,RF\*1,RJ45\*1,earphone\*1

• Screen Size: 50 Inch

• Language: 9 Languages Optional

• Format: 4K Ultra HD

#### customizable:

| Panel<br>Resolution: | 3840*2160                                |
|----------------------|------------------------------------------|
| Aspect ratio:        | 16:9                                     |
| function             | HDMI*3,USB*2,AV*2,RF*1,RJ45*1,earphone*1 |
| Power supply         | AC 100240V;DC12V                         |
| Average bright:      | 200-240CD/m2                             |
| Format               | UHD TV                                   |

### Certifications

Applications

With 2 HDMI ports, you can connect multiple devices such as gaming consoles, Blu-ray players and more, making it an ideal choice for movie nights and gaming parties. The Dolby Digital Plus sound system provides an immersive experience, making you feel like you're right in the middle of the action. The Smart TV feature allows you to access popular streaming apps such as Netflix, Amazon Prime Video, and YouTube, giving you endless entertainment options.