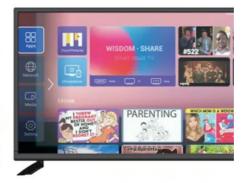

#### Features:

You can access various online video platforms by connecting to the Internet, such as iQiyi, Tencent Video, Youku, etc., to watch a large number of movies, TV dramas, variety shows, documentaries and other video content. Users can choose what they want to watch whenever they want, without relying on traditional cable or satellite TV signals.

### Certifications

Applications

With 2 HDMI ports, you can connect multiple devices such as gaming consoles, Blu-ray players and more, making it an ideal choice for movie nights and gaming parties. The Dolby Digital Plus sound system provides an immersive experience, making you feel like you're right in the middle of the action. The Smart TV feature allows you to access popular streaming apps such as Netflix, Amazon Prime Video, and YouTube, giving you endless entertainment options.