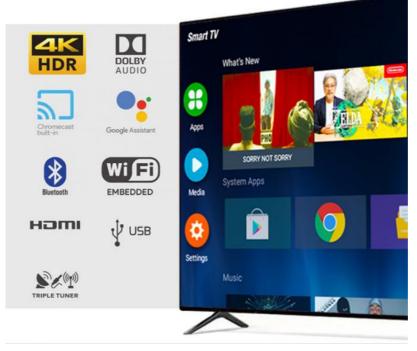

#### customizable:

| Panel<br>Resolution: | 1920*1080                                |
|----------------------|------------------------------------------|
| Aspect ratio:        | 16:9                                     |
| function             | HDMI*1,USB*2,AV*2,RJ45*1,RF*1,earphone*1 |
| Power supply         | AC 100240V;DC12V                         |
| Average bright:      | 200-220CD/m2                             |
| Format               | FHD TV                                   |

## android tv

With 2 HDMI ports, you can connect multiple devices such as gaming consoles, Blu-ray players and more, making it an ideal choice for movie nights and gaming parties. The Dolby Digital Plus sound system provides an immersive experience, making you feel like you're right in the middle of the action. The Smart TV feature allows you to access popular streaming apps such as Netflix, Amazon Prime Video, and YouTube, giving you endless entertainment options.