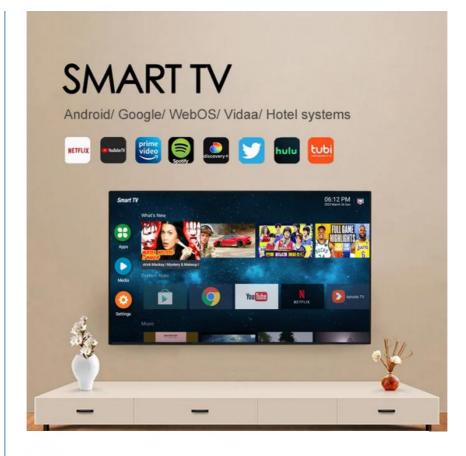

#### Features:

Intelligent function: belongs to smart TV, equipped with cool open system, supports wireless connection network, convenient for users to watch online videos, download applications, etc. Voice control: The voice control function is optional, providing users with a more convenient way to operate

## android tv

With 2 HDMI ports, you can connect multiple devices such as gaming consoles, Blu-ray players and more, making it an ideal choice for movie nights and gaming parties. The Dolby Digital Plus sound system provides an immersive experience, making you feel like you're right in the middle of the action. The Smart TV feature allows you to access popular streaming apps such as Netflix, Amazon Prime Video, and YouTube, giving you endless entertainment options.