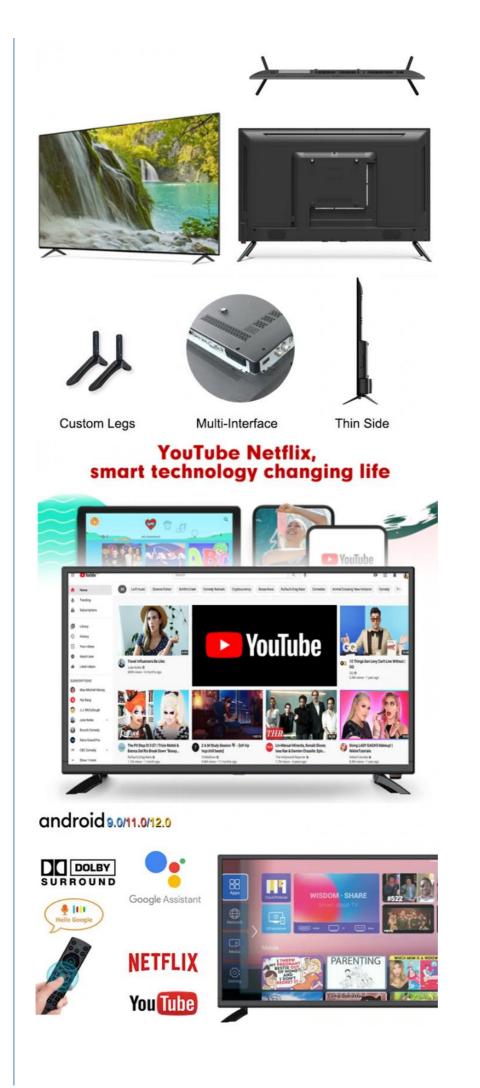

#### Product Description:

Image quality: 1080P full HD resolution, clear and delicate picture quality, using compressed block noise removal, dynamic contrast enhancement technology, so that the picture light and dark transition more natural, bright colors, distinct layers

## android tv

With 2 HDMI ports, you can connect multiple devices such as gaming consoles, Blu-ray players and more, making it an ideal choice for movie nights and gaming parties. The Dolby Digital Plus sound system provides an immersive experience, making you feel like you're right in the middle of the action. The Smart TV feature allows you to access popular streaming apps such as Netflix, Amazon Prime Video, and YouTube, giving you endless entertainment options.

The SUNSANXIN ZT-W25F is perfect for different occasions and scenarios, making it a versatile choice for any household. You can watch your favorite TV shows during the day or cozy up with your loved ones for a movie night. The 60Hz refresh rate ensures smooth and clear images, making it ideal for sports lovers who want to catch every detail of the game.