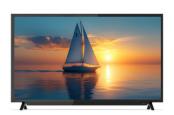

#### Product Description:

Image quality: 1080P full HD resolution, clear and delicate picture quality, using compressed block noise removal, dynamic contrast enhancement technology, so that the picture light and dark transition more natural, bright colors, distinct layers

## android tv

With 2 HDMI ports, you can connect multiple devices such as gaming consoles, Blu-ray players and more, making it an ideal choice for movie nights and gaming parties. The Dolby Digital Plus sound system provides an immersive experience, making you feel like you're right in the middle of the action. The Smart TV feature allows you to access popular streaming apps such as Netflix, Amazon Prime Video, and YouTube, giving you endless entertainment options.

The SUNSANXIN ZT-W25F is perfect for different occasions and scenarios, making it a versatile choice for any household. You can watch your favorite TV shows during the day or cozy up with your loved ones for a movie night. The 60Hz refresh rate ensures smooth and clear images, making it ideal for sports lovers who want to catch every detail of the game.