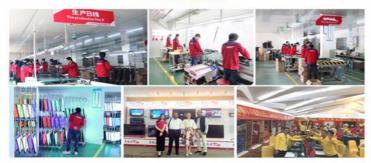

#### STRENGTH SHOWS

Guangzhou Hongyuan Electronics Co., Ltd , Ltd is located near Hongyuan high speed rail South Station (Metro Line 2, Huijiang Station A export), with a total area of more than 4000 square meters. The company mainly manages 15-110 inch LEDmulti-functionLCD TV (3D TV, network TV) LED LCD, touch-screendisplay,advertising machine,multimedia education.Body machine and other products

## **OUR TEAM**

#### **Our Clients**

Our production capacity can reach more than 20000 units per month. Product sales throughout Europe, America, Africa, Middle East, middle-south Asia, South America, Russia and other countries and regions.