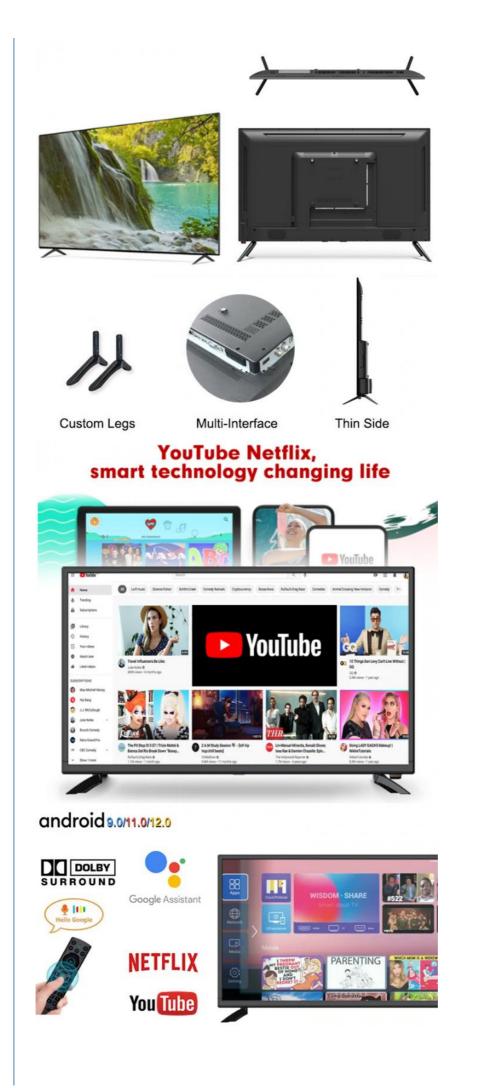

#### **Product Description:**

More pixels: 4K resolution has four times as many pixels as full HD (1920×1080), allowing for more detail. Whether it is the facial expression of the character, the texture of the object, or the distant scenery, it can be clearly displayed, so that the audience can "contact the real world" and obtain an immersive viewing experience.

# android tv

With 2 HDMI ports, you can connect multiple devices such as gaming consoles, Blu-ray players and more, making it an ideal choice for movie nights and gaming parties. The Dolby Digital Plus sound system provides an immersive experience, making you feel like you're right in the middle of the action. The Smart TV feature allows you to access popular streaming apps such as Netflix, Amazon Prime Video, and YouTube, giving you endless entertainment options.