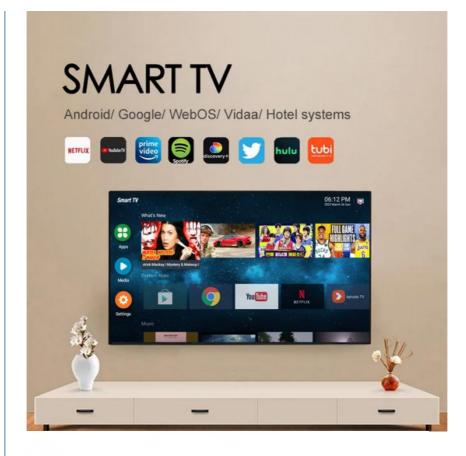

# **Experience The Ultimate Home Entertainment With Home Television**

# android tv

With 2 HDMI ports, you can connect multiple devices such as gaming consoles, Blu-ray players and more, making it an ideal choice for movie nights and gaming parties. The Dolby Digital Plus sound system provides an immersive experience, making you feel like you're right in the middle of the action. The Smart TV feature allows you to access popular streaming apps such as Netflix, Amazon Prime Video, and YouTube, giving you endless entertainment options.