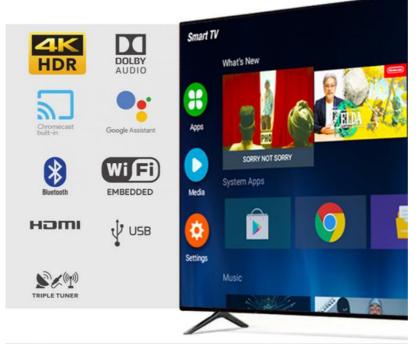

# **Product Specification**

| Specification: | Smart LED TV                                                             |
|----------------|--------------------------------------------------------------------------|
| Interface:     | HDMI*3,USB*2,AV*2,RF*1,RJ45*1,earphone*1                                 |
| Screen Size:   | 55 Inch                                                                  |
| Language:      | 9 Languages Optional                                                     |
| Format:        | 4K Ultra HD                                                              |
| Highlight:     | Home Entertainment Television,<br>Ultimate Home Entertainment Television |

#### customizable:

| Panel<br>Resolution: | 3840*2160                                |
|----------------------|------------------------------------------|
| Aspect ratio:        | 16:9                                     |
| function             | HDMI*3,USB*2,AV*2,RF*1,RJ45*1,earphone*1 |
| Power supply         | AC 100240V;DC12V                         |
| Average bright:      | 200-240CD/m2                             |
| Format               | UHD TV                                   |