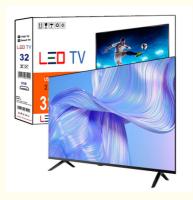

# 32 42 43 50 55 60 65 75 85inch 2K 4K FHD 1080P LED LCD Android Smart TV

- Place of Origin:
- Brand Name: SUNSANXIN

Guangdong

CE ROHS FCC

ZT320LED

15-25days

MoneyGram 2000

L/C, D/A, D/P, T/T, Western Union,

# **Product Specification**

| Product Name:        | Normal Tv Accept Customization OEM Smart<br>TV                           |  |
|----------------------|--------------------------------------------------------------------------|--|
| Item Type:           | Accept Customization OEM 4K UHD 1080P<br>LED Tv                          |  |
| Digital TV Standard: | ISDB-T2/S2/ATSC/DVB-T/ISDB/Other                                         |  |
| Interface:           | HD-Mi/LAN/VGA/USB/AV/RF/Digital Audio                                    |  |
| Screen Size:         | 22" To 100" Inches TV Supply                                             |  |
| Language:            | 9 Languages Optional                                                     |  |
| • OEM/ODM:           | Tv Motherboard Logo Packing                                              |  |
| Keyword:             | OEM TV Factory Manufacturer                                              |  |
| SMART TV:            | Smart Android<br>9.0/11.0/12.0/13.0/1+8G/1.5+8G                          |  |
| Highlight:           | 1080P LCD Android Smart TV,<br>85 inch Android Smart TV, 2K Smart LED TV |  |

## Ready to ship in high quality smart tv 75 inch led tv smart television