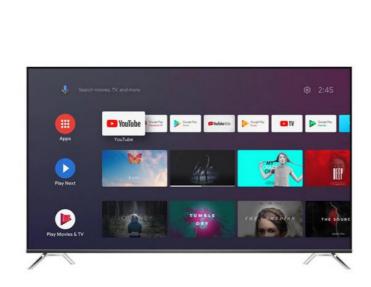

# More Images

## **Product Description**

#### Applications:

With 2 HDMI ports, you can connect multiple devices such as gaming consoles, Blu-ray players and more, making it an ideal choice for movie nights and gaming parties. The Dolby Digital Plus sound system provides an immersive experience, making you feel like you're right in the middle of the action. The Smart TV feature allows you to access popular streaming apps such as Netflix, Amazon Prime Video, and YouTube, giving you endless entertainment options.