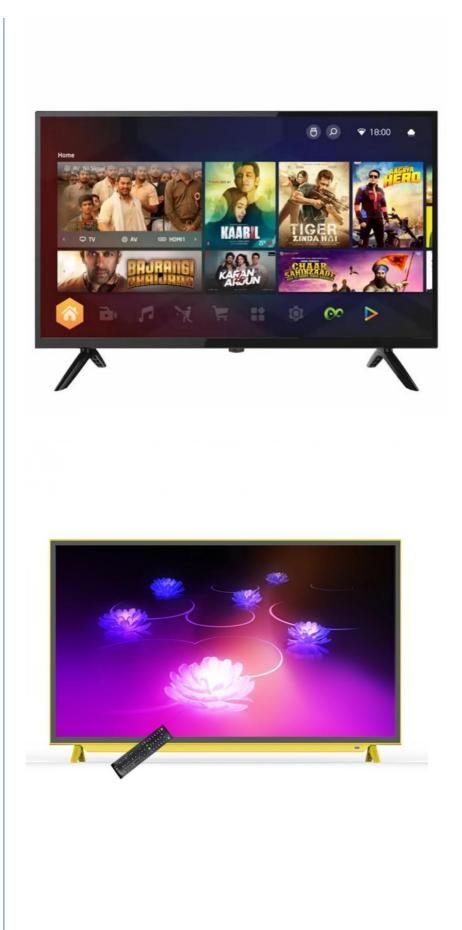

degrees, you'll get stunning picture quality from any seat in the room. This smart TV also features Dolby Digital Plus sound system, bringing your entertainment to life. The model number for this product is ZT-W25F.

# **Technical Parameters:**

| Connectivity     | Wi-Fi, Bluetooth, Ethernet |
|------------------|----------------------------|
| USB Ports        | 2                          |
| Resolution       | 4K Ultra HD                |
| Operating System | Android TV                 |
| Wall Mountable   | Yes                        |
| Sound System     | Dolby Digital Plus         |
| Model            | ZT-W25F                    |
| Refresh Rate     | 60Hz                       |
| HDMI Ports       | 2                          |
| Contrast Ratio   | 4000:1                     |











#### Applications:

With 2 HDMI ports, you can connect multiple devices such as gaming consoles, Blu-ray players and more, making it an ideal choice for movie nights and gaming parties. The Dolby Digital Plus sound system provides an immersive experience, making you feel like you're right in the middle of the action. The Smart TV feature allows you to access popular streaming apps such as Netflix, Amazon Prime Video, and YouTube, giving you endless entertainment options.

The SUNSANXIN ZT-W25F is perfect for different occasions and scenarios, making it a versatile choice for any household. You can watch your favorite TV shows during the day or cozy up with your loved ones for a movie night. The 60Hz refresh rate ensures smooth and clear images, making it ideal for sports lovers who