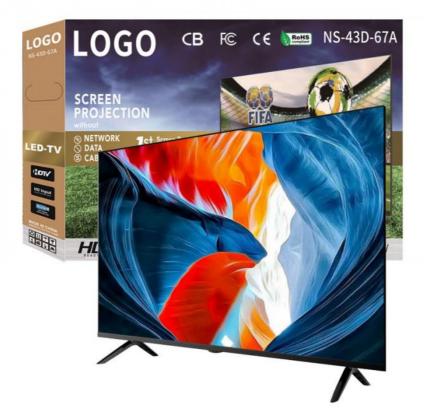

# 32 42 43 50 55 60 65 75 85inch 2K 4K FHD 1080P LED LCD Android Smart TV

- Place of Origin:
- Brand Name: SUNSANXIN

Guangdong

CE ROHS FCC

ZT320LED

15-25days

MoneyGram 2000

L/C, D/A, D/P, T/T, Western Union,

# **Product Specification**

| Product Name:        | Normal Tv Accept Customization OEM Smart<br>TV                           |  |
|----------------------|--------------------------------------------------------------------------|--|
| Item Type:           | Accept Customization OEM 4K UHD 1080P<br>LED Tv                          |  |
| Digital TV Standard: | ISDB-T2/S2/ATSC/DVB-T/ISDB/Other                                         |  |
| Interface:           | HD-Mi/LAN/VGA/USB/AV/RF/Digital Audio                                    |  |
| Screen Size:         | 22" To 100" Inches TV Supply                                             |  |
| Language:            | 9 Languages Optional                                                     |  |
| • OEM/ODM:           | Tv Motherboard Logo Packing                                              |  |
| Keyword:             | OEM TV Factory Manufacturer                                              |  |
| SMART TV:            | Smart Android<br>9.0/11.0/12.0/13.0/1+8G/1.5+8G                          |  |
| Highlight:           | 1080P LCD Android Smart TV,<br>85 inch Android Smart TV, 2K Smart LED TV |  |

## Ready to ship in high quality smart tv 75 inch led tv smart television