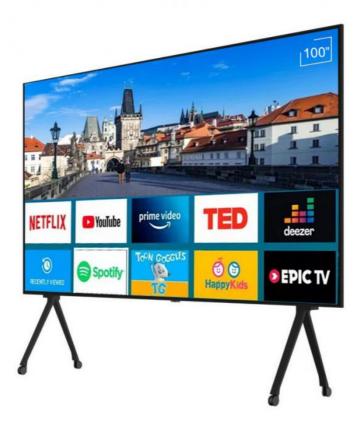

# 55" 32 65 INCH 4K UHD Frameless Design LCD LED TV With Digital System Smart TV Android 11.0

• Highlight: 55" 4K UHD LED TV, 32" 4K UHD LED TV,

65 INCH 4K UHD LED TV