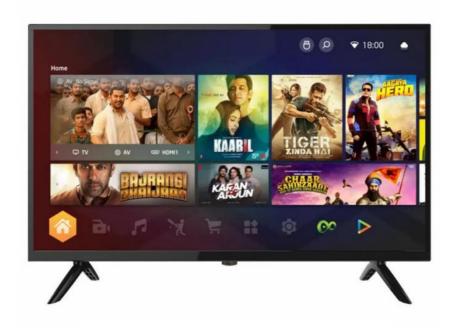

#### Features:

Product Name: Home television Resolution: 4K Ultra HD

Viewing Angle: 178 Degrees Smart TV: Yes

Model: ZT-W25F

Sound System: Dolby Digital Plus

Enjoy your favorite shows and movies on the Lazing Window Screen with the Home TV. With 4K Ultra HD resolution and a viewing angle of 178 degrees, you'll get stunning picture quality from any seat in the room. This smart TV also features Dolby Digital Plus sound system, bringing your entertainment to life. The model number for this product is ZT-W25F.

#### Applications:

With 2 HDMI ports, you can connect multiple devices such as gaming consoles, Blu-ray players and more, making it an ideal choice for movie nights and gaming parties. The Dolby Digital Plus sound system provides an immersive experience, making you feel like you're right in the middle of the action. The Smart TV feature allows you to access popular streaming apps such as Netflix, Amazon Prime Video, and YouTube, giving you endless entertainment options.