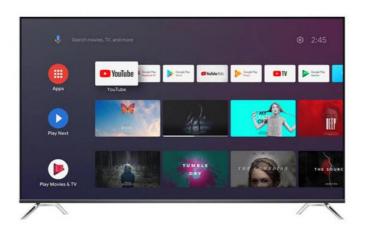

#### Applications:

With 2 HDMI ports, you can connect multiple devices such as gaming consoles, Blu-ray players and more, making it an ideal choice for movie nights and gaming parties. The Dolby Digital Plus sound system provides an immersive experience, making you feel like you're right in the middle of the action. The Smart TV feature allows you to access popular streaming apps such as Netflix, Amazon Prime Video, and YouTube, giving you endless entertainment options.