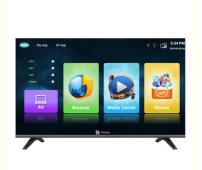

# 55" 32 65 INCH 4K UHD Frameless Design LCD LED TV With Digital System Smart TV Android 11.0

• Highlight: 55" 4K UHD LED TV, 32" 4K UHD LED TV,

65 INCH 4K UHD LED TV