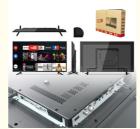

### **Product Specification**

• Size: 55 Inch

Operating System: Android Smart TV

• Resolution: 3840\*2160

Appearance Design: Plastic Tempering

Custom: ISDB-TFormat: 4K Ultra HD

Highlight: Wholesale Smart TV 43 Inch, Smart TV 55 Inch,

### Description:

Compared to metal, plastic is lighter, making it easier to handle and install the TV. This is a big advantage for users who need to move their TV frequently or install it in places where space is limited

Image quality: 4K ultra HD screen, support HDR10 + and Dolby Vision two high-end display technology, color reproduction, contrast and detail display excellent.

#### customizable:

| Panel Resolution: | 3840*2160                        |
|-------------------|----------------------------------|
| Aspect ratio:     | 16:9                             |
| function          | TV/AV/HDMI/USB/RJ45/ISDB-T 1G+8G |
| Average bright    | 200-240CD/m2                     |
| Format            | UHD TV                           |