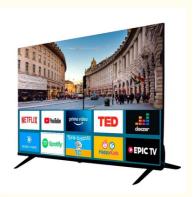

# Wholesale Smart TV 24 32 40 43 50 55 65 Inch LED Television Narrow Screen With WiFi

### **Product Specification**

• Size: 55 Inch

Operating System: Android Smart TV

• Resolution: 3840\*2160

Appearance Design: Plastic Tempering

Custom: ISDB-TFormat: 4K Ultra HD

Highlight: Wholesale Smart TV 43 Inch, Smart TV 55 Inch,