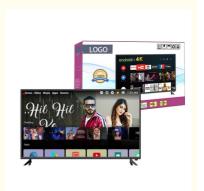

# Wholesale Smart TV 24 32 40 43 50 55 65 Inch LED Television Narrow Screen With WiFi

### **Product Specification**

• Size: 55 Inch

Operating System: Android Smart TV

• Resolution: 3840\*2160

Appearance Design: Plastic Tempering

Custom: ISDB-TFormat: 4K Ultra HD

Highlight: Wholesale Smart TV 43 Inch, Smart TV 55 Inch,