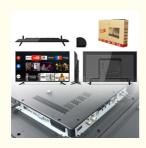

# More Images

## Description:

Compared to metal, plastic is lighter, making it easier to handle and install the TV. This is a big advantage for users who need to move their TV frequently or install it in places where space is limited