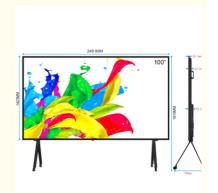

## **Product Specification**

• Size: 55 Inch

Operating System: Android Smart TV

• Resolution: 3840\*2160

Appearance Design: Plastic Tempering

Custom: ISDB-TFormat: 4K Ultra HD

Highlight: Android WiFi Smart TV Television,

#### customizable:

| Panel Resolution: | 3840*2160                        |
|-------------------|----------------------------------|
| Aspect ratio:     | 16:9                             |
| function          | TV/AV/HDMI/USB/RJ45/ISDB-T 1G+8G |
| Average bright    | 200-240CD/m2                     |
| Format            | UHD TV                           |