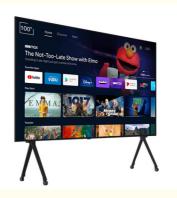

## **Product Specification**

• Size: 55 Inch

Operating System: Android Smart TV

• Resolution: 3840\*2160

Appearance Design: Plastic Tempering

Custom: ISDB-TFormat: 4K Ultra HD

Highlight: Android WiFi Smart TV Television,

Image quality: 4K ultra HD screen, support HDR10 + and Dolby Vision two high-end display technology, color reproduction, contrast and detail display excellent.