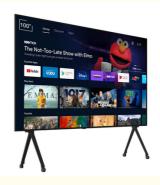

# Manufacturer Smart Tv Television 24 32 40 43 50 55 65 Inch LED Tv With Android WiFi

### Product Specification

| • Size:                               | 55 Inch                      |
|---------------------------------------|------------------------------|
| <ul> <li>Operating System:</li> </ul> | Android Smart TV             |
| Resolution:                           | 3840*2160                    |
| Appearance Design:                    | Plastic Tempering            |
| Custom:                               | ISDB-T                       |
| • Format:                             | 4K Ultra HD                  |
| Highlight:                            | 65 Inch Smart Tv Television, |
|                                       | 43 Inch Smart Tv Television, |
|                                       | 55 Inch Smart Tv Television  |
|                                       |                              |