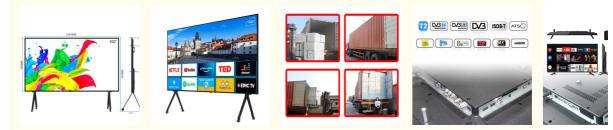

| 55 Inch                      |
|---------------------------------------|------------------------------|
| <ul> <li>Operating System:</li> </ul> | Android Smart TV             |
| Resolution:                           | 3840*2160                    |
| Appearance Design:                    | Plastic Tempering            |
| Custom:                               | ISDB-T                       |
| • Format:                             | 4K Ultra HD                  |
| Highlight:                            | 65 Inch Smart Tv Television, |
|                                       | 43 Inch Smart Tv Television, |
|                                       | 55 Inch Smart Tv Television  |
|                                       |                              |



## More Images



## **Product Description**

# Our Prod

#### Description:

Compared to metal, plastic is lighter, making it easier to handle and install the TV. This is a big advantage for users who need to move their TV frequently or install it in places where space is limited

Image quality: 4K ultra HD screen, support HDR10 + and Dolby Vision two high-end display technology, color reproduction, contrast and detail display excellent.

#### customizable:

| Panel Resolution: | 3840*2160                        |
|-------------------|----------------------------------|
| Aspect ratio:     | 16:9                             |
| function          | TV/AV/HDMI/USB/RJ45/ISDB-T 1G+8G |
| Average bright    | 200-240CD/m2                     |
| Format            | UHD TV                           |





401, B