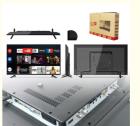

## **Product Specification**

• Size: 55 Inch

Operating System: Android Smart TV

• Resolution: 3840\*2160

Appearance Design: Plastic Tempering

Custom: ISDB-TFormat: 4K Ultra HD

• Highlight: 55 Inches Led Digital Television Series,

42 Inches Led Digital Television Series, 65 Inches Led Digital Television Series

## Description:

Compared to metal, plastic is lighter, making it easier to handle and install the TV. This is a big advantage for users who need to move their TV frequently or install it in places where space is limited

Image quality: 4K ultra HD screen, support HDR10 + and Dolby Vision two high-end display technology, color reproduction, contrast and detail display excellent.

#### customizable:

| Panel Resolution: | 3840*2160                        |
|-------------------|----------------------------------|
| Aspect ratio:     | 16:9                             |
| function          | TV/AV/HDMI/USB/RJ45/ISDB-T 1G+8G |
| Average bright    | 200-240CD/m2                     |
| Format            | UHD TV                           |