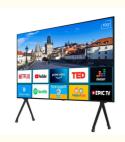

## **Product Specification**

• Size: 55 Inch

Operating System: Android Smart TV

• Resolution: 3840\*2160

Appearance Design: Plastic Tempering

Custom: ISDB-TFormat: 4K Ultra HD

• Highlight: 55 Inches Led Digital Television Series,

Image quality: 4K ultra HD screen, support HDR10 + and Dolby Vision two high-end display technology, color reproduction, contrast and detail display excellent.