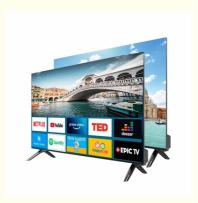

## **Product Specification**

• Size: 55 Inch

Operating System: Android Smart TV

• Resolution: 3840\*2160

Appearance Design: Plastic Tempering

Custom: ISDB-TFormat: 4K Ultra HD

• Highlight: 55 Inches Led Digital Television Series,

Image quality: 4K ultra HD screen, support HDR10 + and Dolby Vision two high-end display technology, color reproduction, contrast and detail display excellent.