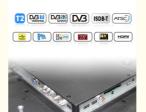

#### customizable:

| Panel Resolution: | 3840*2160                        |
|-------------------|----------------------------------|
| Aspect ratio:     | 16:9                             |
| function          | TV/AV/HDMI/USB/RJ45/ISDB-T 1G+8G |
| Average bright    | 200-240CD/m2                     |
| Format            | UHD TV                           |