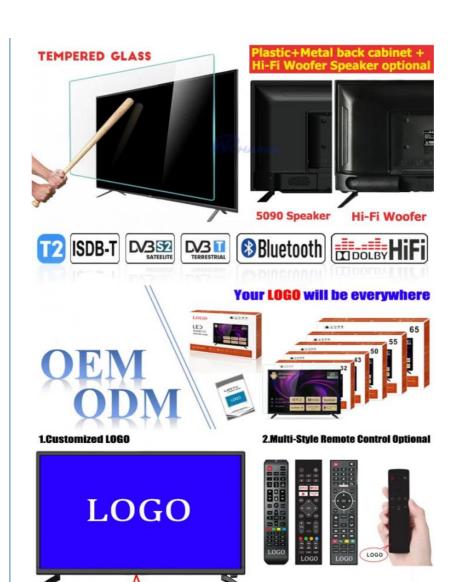

# **Product Specification**

Product Name: Smart TV

Digital TV Standard: ISDB-T2/S2/ATSC/DVB-T/ISDB/Other
 Interface: HD-Mi/LAN/VGA/USB/AV/RF/Digital Audio

• Language: 9 Languages Optional

OEM/ODM: Tv Motherboard Logo Packing
 Keyword: OEM TV Factory Manufacturer

SMART TV: Smart Android

9.0/11.0/12.0/13.0/1+8G/1.5+8G

Highlight: Meeting Room Frameless Digital TV,

Frameless Digital TV, 32 Inch Frameless Digital TV

#### Features:

Product Name: Home television Resolution: 4K Ultra HD Viewing Angle: 178 Degrees Smart TV: Yes

Smart TV: Yes Model: ZT-W25F

Sound System: Dolby Digital Plus

Enjoy your favorite shows and movies on the Lazing Window Screen with the Home TV. With 4K Ultra HD resolution and a viewing angle of 178 degrees, you'll get stunning picture quality from any seat in the room. This smart TV also features Dolby Digital Plus sound system, bringing your entertainment to life. The model number for this product is ZT-W25F.

#### **Technical Parameters:**

| Connectivity     | Wi-Fi, Bluetooth, Ethernet |
|------------------|----------------------------|
| USB Ports        | 2                          |
| Resolution       | 4K Ultra HD                |
| Operating System | Android TV                 |
| Wall Mountable   | Yes                        |
| Sound System     | Dolby Digital Plus         |
| Model            | ZT-W25F                    |
| Refresh Rate     | 60Hz                       |
| HDMI Ports       | 2                          |
| Contrast Ratio   | 4000:1                     |

#### **Customization:**