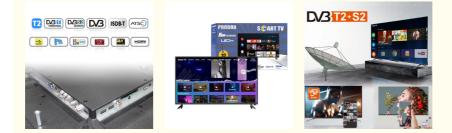

# **Product Specification**

| Product Name:        | Smart TV                                                                    |
|----------------------|-----------------------------------------------------------------------------|
| Digital TV Standard: | ISDB-T2/S2/ATSC/DVB-T/ISDB/Other                                            |
| Interface:           | HD-Mi/LAN/VGA/USB/AV/RF/Digital Audio                                       |
| Language:            | 9 Languages Optional                                                        |
| • OEM/ODM:           | Tv Motherboard Logo Packing                                                 |
| Keyword:             | OEM TV Factory Manufacturer                                                 |
| SMART TV:            | Smart Android<br>9.0/11.0/12.0/13.0/1+8G/1.5+8G                             |
| Highlight:           | Tempered Glass LED TV,<br>Tempered Glass 43 Inch LED TV,<br>HD Smart LED TV |

# **Technical Parameters:**

| Connectivity     | Wi-Fi, Bluetooth, Ethernet |  |  |  |  |
|------------------|----------------------------|--|--|--|--|
| USB Ports        | 2                          |  |  |  |  |
| Resolution       | 4K Ultra HD                |  |  |  |  |
| Operating System | Android TV                 |  |  |  |  |
| Wall Mountable   | Yes                        |  |  |  |  |
| Sound System     | Dolby Digital Plus         |  |  |  |  |
| Model            | ZT-W25F                    |  |  |  |  |
| Refresh Rate     | 60Hz                       |  |  |  |  |
| HDMI Ports       | 2                          |  |  |  |  |
| Contrast Ratio   | 4000:1                     |  |  |  |  |