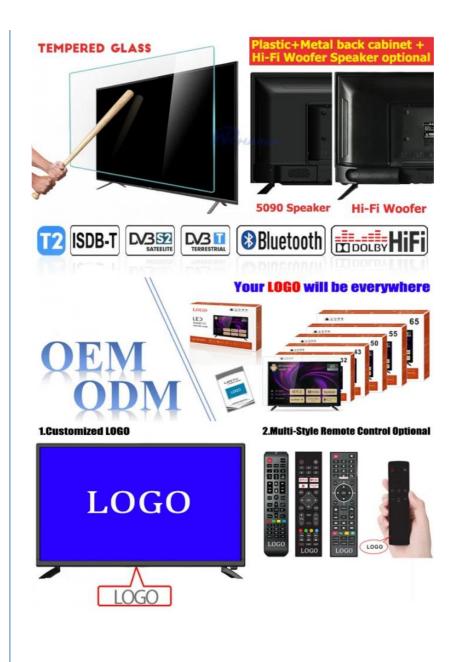

# **Product Specification**

| Product Name:        | Smart TV                                                                    |
|----------------------|-----------------------------------------------------------------------------|
| Digital TV Standard: | ISDB-T2/S2/ATSC/DVB-T/ISDB/Other                                            |
| Interface:           | HD-Mi/LAN/VGA/USB/AV/RF/Digital Audio                                       |
| Language:            | 9 Languages Optional                                                        |
| • OEM/ODM:           | Tv Motherboard Logo Packing                                                 |
| Keyword:             | OEM TV Factory Manufacturer                                                 |
| SMART TV:            | Smart Android<br>9.0/11.0/12.0/13.0/1+8G/1.5+8G                             |
| Highlight:           | Tempered Glass LED TV,<br>Tempered Glass 43 Inch LED TV,<br>HD Smart LED TV |

# **Technical Parameters:**

| Connectivity     | Wi-Fi, Bluetooth, Ethernet |  |  |  |  |
|------------------|----------------------------|--|--|--|--|
| USB Ports        | 2                          |  |  |  |  |
| Resolution       | 4K Ultra HD                |  |  |  |  |
| Operating System | Android TV                 |  |  |  |  |
| Wall Mountable   | Yes                        |  |  |  |  |
| Sound System     | Dolby Digital Plus         |  |  |  |  |
| Model            | ZT-W25F                    |  |  |  |  |
| Refresh Rate     | 60Hz                       |  |  |  |  |
| HDMI Ports       | 2                          |  |  |  |  |
| Contrast Ratio   | 4000:1                     |  |  |  |  |

#### **Customization:**