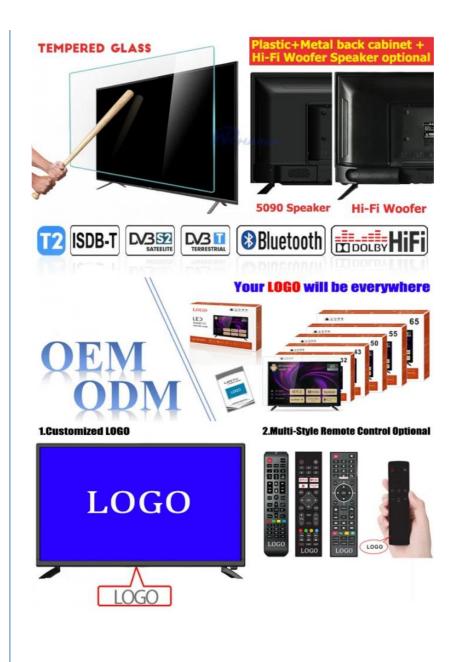

#### **Product Description:**

The ZT-W25F also includes 2 USB ports, allowing you to easily connect and enjoy your favorite media. And with its wall mountable design, you can free up valuable space in your living room or bedroom. Whether you're binge-watching your favorite show or catching up on the latest blockbuster movie, the Estate Telecasting ZT-W25F

### Features:

Product Name: Home television Resolution: 4K Ultra HD Viewing Angle: 178 Degrees Smart TV: Yes Model: ZT-W25F Sound System: Dolby Digital Plus

Enjoy your favorite shows and movies on the Lazing Window Screen with the Home TV. With 4K Ultra HD resolution and a viewing angle of 178 degrees, you'll get stunning picture quality from any seat in the room. This smart TV also features Dolby Digital Plus sound system, bringing your entertainment to life. The model number for this product is ZT-W25F.

## **Technical Parameters:**

| Connectivity     | Wi-Fi, Bluetooth, Ethernet |  |  |  |  |
|------------------|----------------------------|--|--|--|--|
| USB Ports        | 2                          |  |  |  |  |
| Resolution       | 4K Ultra HD                |  |  |  |  |
| Operating System | Android TV                 |  |  |  |  |
| Wall Mountable   | Yes                        |  |  |  |  |
| Sound System     | Dolby Digital Plus         |  |  |  |  |
| Model            | ZT-W25F                    |  |  |  |  |
| Refresh Rate     | 60Hz                       |  |  |  |  |
| HDMI Ports       | 2                          |  |  |  |  |
| Contrast Ratio   | 4000:1                     |  |  |  |  |