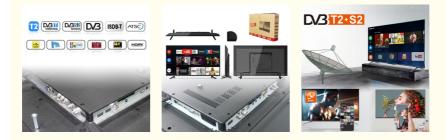

## **Product Specification**

| Product Name:        | Smart TV                                                                                        |
|----------------------|-------------------------------------------------------------------------------------------------|
| Digital TV Standard: | ISDB-T2/S2/ATSC/DVB-T/ISDB/Other                                                                |
| Interface:           | HD-Mi/LAN/VGA/USB/AV/RF/Digital Audio                                                           |
| Language:            | 9 Languages Optional                                                                            |
| • OEM/ODM:           | Tv Motherboard Logo Packing                                                                     |
| Keyword:             | OEM TV Factory Manufacturer                                                                     |
| SMART TV:            | Smart Android<br>9.0/11.0/12.0/13.0/1+8G/1.5+8G                                                 |
| Highlight:           | Frame Style 32 Inch Google TV,<br>High Brightness 32 Inch Google TV,<br>Smart 32 Inch Google TV |

## **Technical Parameters:**

| Connectivity     | Wi-Fi, Bluetooth, Ethernet |  |  |  |  |
|------------------|----------------------------|--|--|--|--|
| USB Ports        | 2                          |  |  |  |  |
| Resolution       | 4K Ultra HD                |  |  |  |  |
| Operating System | Android TV                 |  |  |  |  |
| Wall Mountable   | Yes                        |  |  |  |  |
| Sound System     | Dolby Digital Plus         |  |  |  |  |
| Model            | ZT-W25F                    |  |  |  |  |
| Refresh Rate     | 60Hz                       |  |  |  |  |
| HDMI Ports       | 2                          |  |  |  |  |
| Contrast Ratio   | 4000:1                     |  |  |  |  |