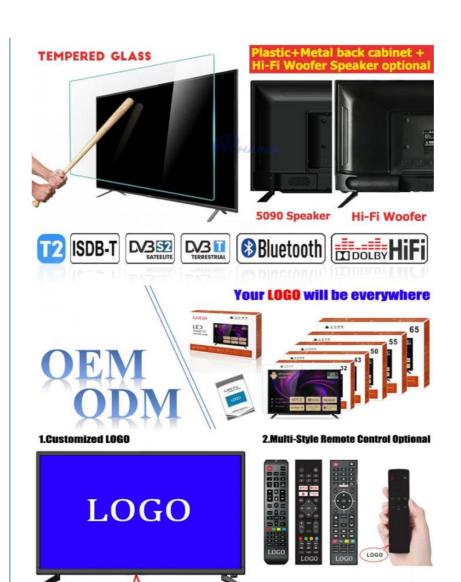

#### **Product Description:**

The ZT-W25F also includes 2 USB ports, allowing you to easily connect and enjoy your favorite media. And with its wall mountable design, you can free up valuable space in your living room or bedroom.

#### Features:

Product Name: Home television Resolution: 4K Ultra HD Viewing Angle: 178 Degrees Smart TV: Yes

Smart TV: Yes Model: ZT-W25F

Sound System: Dolby Digital Plus

Enjoy your favorite shows and movies on the Lazing Window Screen with the Home TV. With 4K Ultra HD resolution and a viewing angle of 178 degrees, you'll get stunning picture quality from any seat in the room. This smart TV also features Dolby Digital Plus sound system, bringing your entertainment to life. The model number for this product is ZT-W25F.

#### **Technical Parameters:**

| Connectivity     | Wi-Fi, Bluetooth, Ethernet |
|------------------|----------------------------|
| USB Ports        | 2                          |
| Resolution       | 4K Ultra HD                |
| Operating System | Android TV                 |
| Wall Mountable   | Yes                        |
| Sound System     | Dolby Digital Plus         |
| Model            | ZT-W25F                    |
| Refresh Rate     | 60Hz                       |
| HDMI Ports       | 2                          |
| Contrast Ratio   | 4000:1                     |

#### Applications

With 2 HDMI ports, you can connect multiple devices such as gaming consoles, Blu-ray players and more, making it an ideal choice for movie nights and gaming parties. The Dolby Digital Plus sound system provides an immersive experience, making you feel like you're right in the middle of the action. The Smart TV feature allows you to access popular streaming apps such as Netflix, Amazon Prime Video, and YouTube, giving you endless entertainment options.