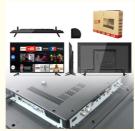

#### **Product Description:**

The ZT-W25F also includes 2 USB ports, allowing you to easily connect and enjoy your favorite media. And with its wall mountable design, you can free up valuable space in your living room or bedroom.

#### Features:

Product Name: Home television Resolution: 4K Ultra HD Viewing Angle: 178 Degrees Smart TV: Yes

Smart TV: Yes Model: ZT-W25F

Sound System: Dolby Digital Plus

Enjoy your favorite shows and movies on the Lazing Window Screen with the Home TV. With 4K Ultra HD resolution and a viewing angle of 178 degrees, you'll get stunning picture quality from any seat in the room. This smart TV also features Dolby Digital Plus sound system, bringing your entertainment to life. The model number for this product is ZT-W25F.

#### **Technical Parameters:**

| Connectivity     | Wi-Fi, Bluetooth, Ethernet |
|------------------|----------------------------|
| USB Ports        | 2                          |
| Resolution       | 4K Ultra HD                |
| Operating System | Android TV                 |
| Wall Mountable   | Yes                        |
| Sound System     | Dolby Digital Plus         |
| Model            | ZT-W25F                    |
| Refresh Rate     | 60Hz                       |
| HDMI Ports       | 2                          |
| Contrast Ratio   | 4000:1                     |