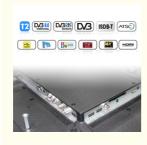

# **Product Specification**

Product Name: Smart TV

Digital TV Standard: ISDB-T2/S2/ATSC/DVB-T/ISDB/Other
 Interface: HD-Mi/LAN/VGA/USB/AV/RF/Digital Audio

• Language: 9 Languages Optional

OEM/ODM: Tv Motherboard Logo Packing
 Keyword: OEM TV Factory Manufacturer

#### **Technical Parameters:**

| Connectivity     | Wi-Fi, Bluetooth, Ethernet |
|------------------|----------------------------|
| USB Ports        | 2                          |
| Resolution       | 4K Ultra HD                |
| Operating System | Android TV                 |
| Wall Mountable   | Yes                        |
| Sound System     | Dolby Digital Plus         |
| Model            | ZT-W25F                    |
| Refresh Rate     | 60Hz                       |
| HDMI Ports       | 2                          |
| Contrast Ratio   | 4000:1                     |