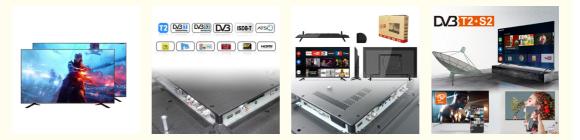

## **Product Specification**

| Product Name:        | Smart TV                                                       |  |  |  |
|----------------------|----------------------------------------------------------------|--|--|--|
| Digital TV Standard: | ISDB-T2/S2/ATSC/DVB-T/ISDB/Other                               |  |  |  |
| Interface:           | HD-Mi/LAN/VGA/USB/AV/RF/Digital Audio                          |  |  |  |
| Language:            | 9 Languages Optional                                           |  |  |  |
| • OEM/ODM:           | Tv Motherboard Logo Packing                                    |  |  |  |
| • SMART TV:          | Smart Android<br>9.0/11.0/12.0/13.0/1+8G/1.5+8G                |  |  |  |
| Warranty:            | 1year                                                          |  |  |  |
| Refresh Rate:        | 60HZ                                                           |  |  |  |
| Aspect Ratio:        | 16 9                                                           |  |  |  |
| Display Technology:  | LED                                                            |  |  |  |
| Highlight:           | Thin Bezel Smart TV, UHD Resolution Smart TV, 32 Inch Smart TV |  |  |  |

### **Technical Parameters:**

| Connectivity     | Wi-Fi, Bluetooth, Ethernet |  |  |  |  |
|------------------|----------------------------|--|--|--|--|
| USB Ports        | 2                          |  |  |  |  |
| Resolution       | HD                         |  |  |  |  |
| Operating System | Android TV                 |  |  |  |  |
| Wall Mountable   | Yes                        |  |  |  |  |
| Sound System     | Dolby Digital Plus         |  |  |  |  |
| Model            | ZT-430TV                   |  |  |  |  |
| Refresh Rate     | 60Hz                       |  |  |  |  |
| HDMI Ports       | 2                          |  |  |  |  |
| Contrast Ratio   | 4000:1                     |  |  |  |  |

#### Applications

With 2 HDMI ports, you can connect multiple devices such as gaming consoles, Blu-ray players and more, making it an ideal choice for movie nights and gaming parties. The Dolby Digital Plus sound system provides an immersive experience, making you feel like you're right in the middle of the action. The Smart TV feature allows you to access popular streaming apps such as Netflix, Amazon Prime Video, and YouTube, giving you endless entertainment options.