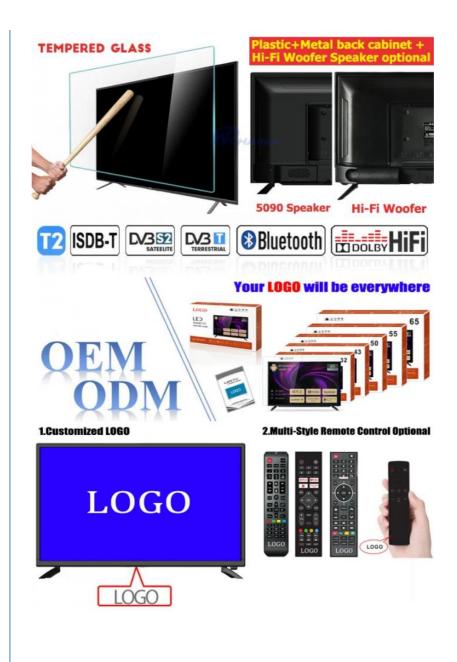

## **Product Specification**

| Product Name:        | Smart TV                                                       |  |  |  |
|----------------------|----------------------------------------------------------------|--|--|--|
| Digital TV Standard: | ISDB-T2/S2/ATSC/DVB-T/ISDB/Other                               |  |  |  |
| Interface:           | HD-Mi/LAN/VGA/USB/AV/RF/Digital Audio                          |  |  |  |
| Language:            | 9 Languages Optional                                           |  |  |  |
| • OEM/ODM:           | Tv Motherboard Logo Packing                                    |  |  |  |
| • SMART TV:          | Smart Android<br>9.0/11.0/12.0/13.0/1+8G/1.5+8G                |  |  |  |
| Warranty:            | 1year                                                          |  |  |  |
| Refresh Rate:        | 60HZ                                                           |  |  |  |
| Aspect Ratio:        | 16 9                                                           |  |  |  |
| Display Technology:  | LED                                                            |  |  |  |
| Highlight:           | Thin Bezel Smart TV, UHD Resolution Smart TV, 32 Inch Smart TV |  |  |  |

### **Technical Parameters:**

| Connectivity     | Wi-Fi, Bluetooth, Ethernet |  |  |  |  |
|------------------|----------------------------|--|--|--|--|
| USB Ports        | 2                          |  |  |  |  |
| Resolution       | HD                         |  |  |  |  |
| Operating System | Android TV                 |  |  |  |  |
| Wall Mountable   | Yes                        |  |  |  |  |
| Sound System     | Dolby Digital Plus         |  |  |  |  |
| Model            | ZT-430TV                   |  |  |  |  |
| Refresh Rate     | 60Hz                       |  |  |  |  |
| HDMI Ports       | 2                          |  |  |  |  |
| Contrast Ratio   | 4000:1                     |  |  |  |  |

#### **Customization:**