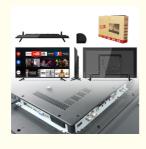

#### Features:

Product Name: Home television Resolution: 4K Ultra HD Viewing Angle: 178 Degrees Smart TV: Yes

Smart TV: Yes Model: ZT-W25F

Sound System: Dolby Digital Plus

Enjoy your favorite shows and movies on the Lazing Window Screen with the Home TV. With 4K Ultra HD resolution and a viewing angle of 178 degrees, you'll get stunning picture quality from any seat in the room. This smart TV also features Dolby Digital Plus sound system, bringing your entertainment to life. The model number for this product is ZT-W25F.

#### **Technical Parameters:**

| Connectivity     | Wi-Fi, Bluetooth, Ethernet |
|------------------|----------------------------|
| USB Ports        | 2                          |
| Resolution       | 4K Ultra HD                |
| Operating System | Android TV                 |
| Wall Mountable   | Yes                        |
| Sound System     | Dolby Digital Plus         |
| Model            | ZT-W25F                    |
| Refresh Rate     | 60Hz                       |
| HDMI Ports       | 2                          |
| Contrast Ratio   | 4000:1                     |

## Packing and Shipping:

Product Packaging:

Television

Remote control

Power cable

User manual

Shipping:

Ships within 2 business days