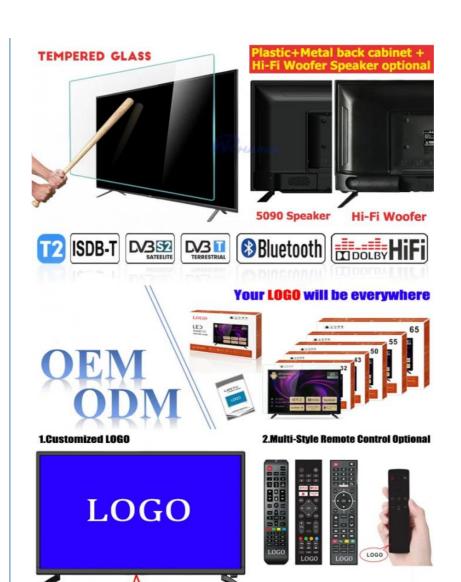

# Product Specification

Product Name: Smart TV

Digital TV Standard: ISDB-T2/S2/ATSC/DVB-T/ISDB/Other
 Interface: HD-Mi/LAN/VGA/USB/AV/RF/Digital Audio

• Language: 9 Languages Optional

OEM/ODM: Tv Motherboard Logo Packing
 Keyword: OEM TV Factory Manufacturer

SMART TV: Smart Android

9.0/11.0/12.0/13.0/1+8G/1.5+8G

Highlight: Ultrathin Thickness LED TV,

High Definition 65 Inch LED TV , Plastic Housing LED TV

### **Customization:**