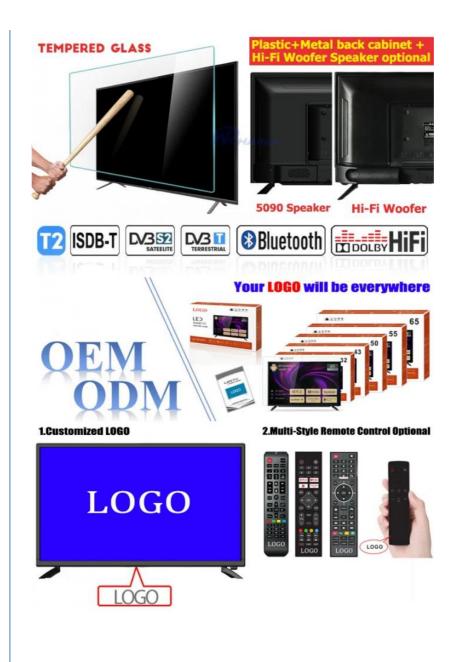

#### **Product Description:**

The ZT-W25F also includes 2 USB ports, allowing you to easily connect and enjoy your favorite media. And with its wall mountable design, you can free up valuable space in your living room or bedroom.

## **Technical Parameters:**

| Connectivity     | Wi-Fi, Bluetooth, Ethernet |  |  |  |  |
|------------------|----------------------------|--|--|--|--|
| USB Ports        | 2                          |  |  |  |  |
| Resolution       | 4K Ultra HD                |  |  |  |  |
| Operating System | Android TV                 |  |  |  |  |
| Wall Mountable   | Yes                        |  |  |  |  |
| Sound System     | Dolby Digital Plus         |  |  |  |  |
| Model            | ZT-W25F                    |  |  |  |  |
| Refresh Rate     | 60Hz                       |  |  |  |  |
| HDMI Ports       | 2                          |  |  |  |  |
| Contrast Ratio   | 4000:1                     |  |  |  |  |

#### Applications

With 2 HDMI ports, you can connect multiple devices such as gaming consoles, Blu-ray players and more, making it an ideal choice for movie nights and gaming parties. The Dolby Digital Plus sound system provides an immersive experience, making you feel like you're right in the middle of the action. The Smart TV feature allows you to access popular streaming apps such as Netflix, Amazon Prime Video, and YouTube, giving you endless entertainment options.