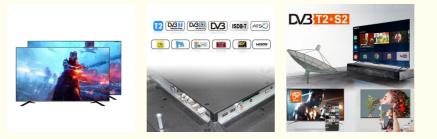

# **Product Specification**

| Product Name:        | Smart TV                                                |
|----------------------|---------------------------------------------------------|
| Digital TV Standard: | ISDB-T2/S2/ATSC/DVB-T/ISDB/Other                        |
| Interface:           | HD-Mi/LAN/VGA/USB/AV/RF/Digital Audio                   |
| Language:            | 9 Languages Optional                                    |
| • OEM/ODM:           | Tv Motherboard Logo Packing                             |
| Keyword:             | OEM TV Factory Manufacturer                             |
| SMART TV:            | Smart Android<br>9.0/11.0/12.0/13.0/1+8G/1.5+8G         |
| Highlight:           | 32" LED bezel less Smart TV,<br>LED bezel less Smart TV |

## **Technical Parameters:**

| Connectivity     | Wi-Fi, Bluetooth, Ethernet |  |  |  |  |
|------------------|----------------------------|--|--|--|--|
| USB Ports        | 2                          |  |  |  |  |
| Resolution       | 4K Ultra HD                |  |  |  |  |
| Operating System | Android TV                 |  |  |  |  |
| Wall Mountable   | Yes                        |  |  |  |  |
| Sound System     | Dolby Digital Plus         |  |  |  |  |
| Model            | ZT-W25F                    |  |  |  |  |
| Refresh Rate     | 60Hz                       |  |  |  |  |
| HDMI Ports       | 2                          |  |  |  |  |
| Contrast Ratio   | 4000:1                     |  |  |  |  |