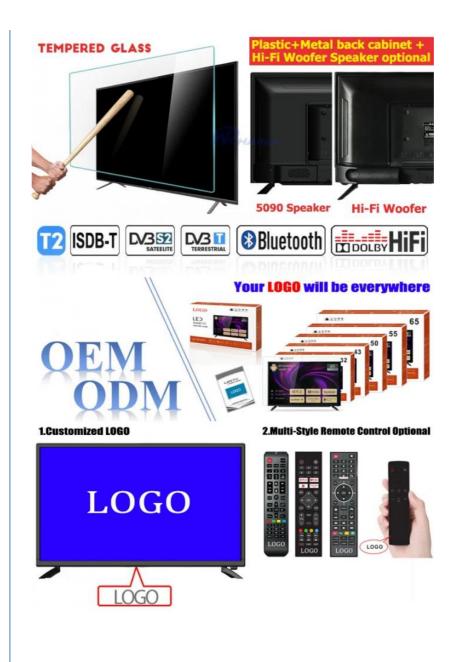

Dolby Digital Plus sound system, bringing your entertainment to life. The model number for this product is ZT-W25F.

#### **Technical Parameters:**

| Connectivity     | Wi-Fi, Bluetooth, Ethernet |  |  |  |
|------------------|----------------------------|--|--|--|
| USB Ports        | 2                          |  |  |  |
| Resolution       | 4K Ultra HD                |  |  |  |
| Operating System | Android TV                 |  |  |  |
| Wall Mountable   | Yes                        |  |  |  |
| Sound System     | Dolby Digital Plus         |  |  |  |
| Model            | ZT-W25F                    |  |  |  |
| Refresh Rate     | 60Hz                       |  |  |  |
| HDMI Ports       | 2                          |  |  |  |
| Contrast Ratio   | 4000:1                     |  |  |  |





#### Applications

With 2 HDMI ports, you can connect multiple devices such as gaming consoles, Blu-ray players and more, making it an ideal choice for movie nights and gaming parties. The Dolby Digital Plus sound system provides an immersive experience, making you feel like you're right in the middle of the action. The Smart TV feature allows you to access popular streaming apps such as Netflix, Amazon Prime Video, and YouTube, giving you endless entertainment options.

The SUNSANXIN ZT-W25F is perfect for different occasions and scenarios, making it a versatile choice for any household. You can watch your favorite TV shows during the day or cozy up with your loved ones for a movie night. The 60Hz refresh rate ensures smooth and clear images, making it ideal for sports lovers who want