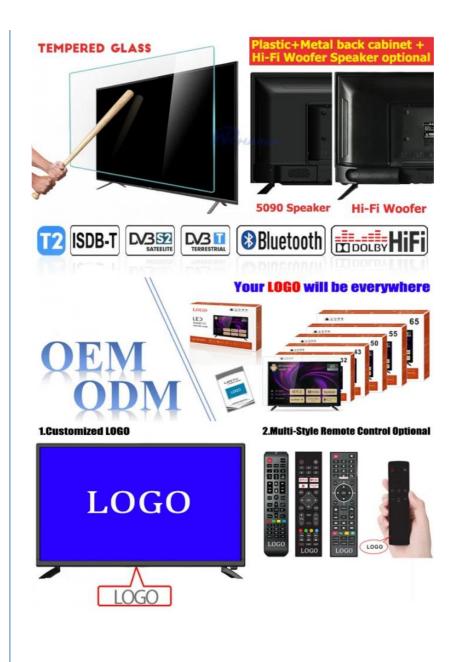

# **Product Specification**

| Product Name:          | Smart TV                                        |  |  |  |
|------------------------|-------------------------------------------------|--|--|--|
| • Digital TV Standard: | ISDB-T2/S2/ATSC/DVB-T/ISDB/Other                |  |  |  |
| Interface:             | HD-Mi/LAN/VGA/USB/AV/RF/Digital Audio           |  |  |  |
| Language:              | 9 Languages Optional                            |  |  |  |
| • OEM/ODM:             | Tv Motherboard Logo Packing                     |  |  |  |
| Keyword:               | OEM TV Factory Manufacturer                     |  |  |  |
| • SMART TV:            | Smart Android<br>9.0/11.0/12.0/13.0/1+8G/1.5+8G |  |  |  |
| Highlight:             | 65 Inch LED TV, 4K 65 Inch LED TV               |  |  |  |

### **Technical Parameters:**

| Connectivity     | Wi-Fi, Bluetooth, Ethernet |  |  |  |  |
|------------------|----------------------------|--|--|--|--|
| USB Ports        | 2                          |  |  |  |  |
| Resolution       | 4K Ultra HD                |  |  |  |  |
| Operating System | Android TV                 |  |  |  |  |
| Wall Mountable   | Yes                        |  |  |  |  |
| Sound System     | Dolby Digital Plus         |  |  |  |  |
| Model            | ZT-W25F                    |  |  |  |  |
| Refresh Rate     | 60Hz                       |  |  |  |  |
| HDMI Ports       | 2                          |  |  |  |  |
| Contrast Ratio   | 4000:1                     |  |  |  |  |

#### **Customization:**