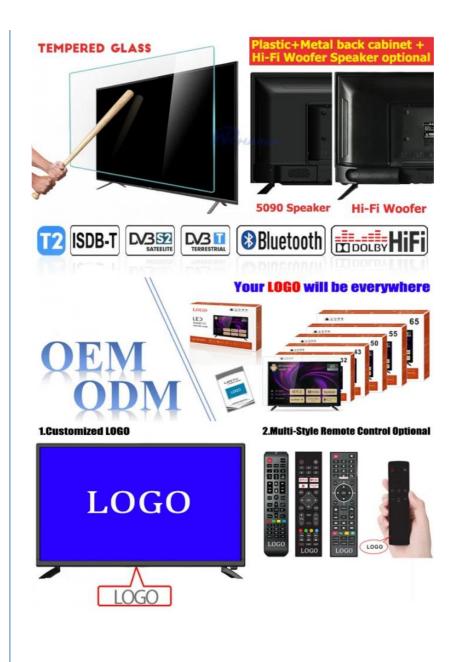

# **Product Specification**

| Product Name:        | Smart TV                                                                                    |
|----------------------|---------------------------------------------------------------------------------------------|
| Digital TV Standard: | ISDB-T2/S2/ATSC/DVB-T/ISDB/Other                                                            |
| Interface:           | HD-Mi/LAN/VGA/USB/AV/RF/Digital Audio                                                       |
| Language:            | 9 Languages Optional                                                                        |
| • OEM/ODM:           | Tv Motherboard Logo Packing                                                                 |
| Keyword:             | OEM TV Factory Manufacturer                                                                 |
| • SMART TV:          | Smart Android<br>9.0/11.0/12.0/13.0/1+8G/1.5+8G                                             |
| Highlight:           | Ultrathin Thickness 65 Inch LED TV,<br>Plastic Housing 65 Inch LED TV,<br>4K 65 Inch LED TV |

#### **Product Description:**

The ZT-W25F also includes 2 USB ports, allowing you to easily connect and enjoy your favorite media. And with its wall mountable design, you can free up valuable space in your living room or bedroom.

#### **Technical Parameters:**

| Connectivity     | Wi-Fi, Bluetooth, Ethernet |  |  |  |
|------------------|----------------------------|--|--|--|
| USB Ports        | 2                          |  |  |  |
| Resolution       | 4K Ultra HD                |  |  |  |
| Operating System | Android TV                 |  |  |  |
| Wall Mountable   | Yes                        |  |  |  |
| Sound System     | Dolby Digital Plus         |  |  |  |
| Model            | ZT-W25F                    |  |  |  |
| Refresh Rate     | 60Hz                       |  |  |  |
| HDMI Ports       | 2                          |  |  |  |
| Contrast Ratio   | 4000:1                     |  |  |  |

#### **Customization:**