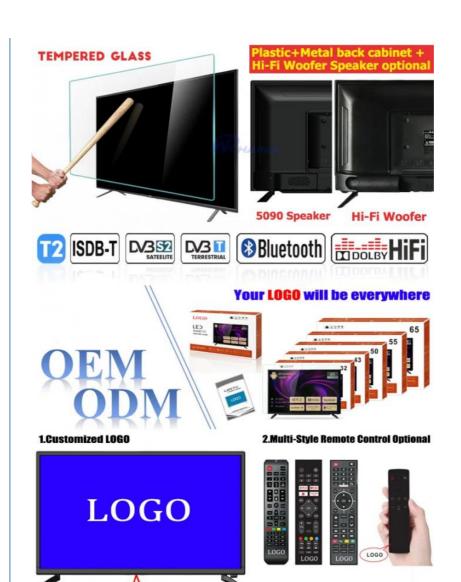

# **Product Specification**

Product Name: Smart TV

Digital TV Standard: ISDB-T2/S2/ATSC/DVB-T/ISDB/Other
 Interface: HD-Mi/LAN/VGA/USB/AV/RF/Digital Audio

• Language: 9 Languages Optional

OEM/ODM: Tv Motherboard Logo Packing
 Keyword: OEM TV Factory Manufacturer

#### **Customization:**