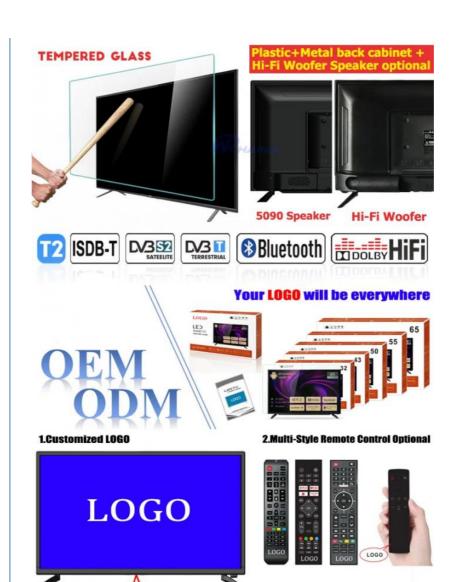

#### **Product Description:**

The ZT-W25F also includes 2 USB ports, allowing you to easily connect and enjoy your favorite media. And with its wall mountable design, you can free up valuable space in your living room or bedroom.

#### Features:

Product Name: Home television Resolution: 4K Ultra HD Viewing Angle: 178 Degrees Smart TV: Yes

Smart TV: Yes Model: ZT-W25F

Sound System: Dolby Digital Plus

Enjoy your favorite shows and movies on the Lazing Window Screen with the Home TV. With 4K Ultra HD resolution and a viewing angle of 178 degrees, you'll get stunning picture quality from any seat in the room. This smart TV also features Dolby Digital Plus sound system, bringing your entertainment to life. The model number for this product is ZT-W25F.

#### **Technical Parameters:**

| Connectivity     | Wi-Fi, Bluetooth, Ethernet |
|------------------|----------------------------|
| USB Ports        | 2                          |
| Resolution       | 4K Ultra HD                |
| Operating System | Android TV                 |
| Wall Mountable   | Yes                        |
| Sound System     | Dolby Digital Plus         |
| Model            | ZT-W25F                    |
| Refresh Rate     | 60Hz                       |
| HDMI Ports       | 2                          |
| Contrast Ratio   | 4000:1                     |

### **Customization:**