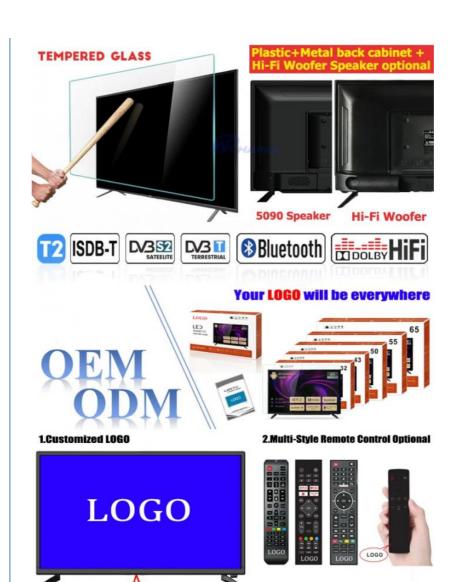

# **Product Specification**

• Product Name: Smart TV

Digital TV Standard: ISDB-T2/S2/ATSC/DVB-T/ISDB/Other
 Interface: HD-Mi/LAN/VGA/USB/AV/RF/Digital Audio

• Language: 9 Languages Optional

OEM/ODM: Tv Motherboard Logo Packing
 Keyword: OEM TV Factory Manufacturer

#### Features:

Product Name: Home television Resolution: 4K Ultra HD Viewing Angle: 178 Degrees Smart TV: Yes

Smart TV: Yes Model: ZT-W25F

Sound System: Dolby Digital Plus

Enjoy your favorite shows and movies on the Lazing Window Screen with the Home TV. With 4K Ultra HD resolution and a viewing angle of 178 degrees, you'll get stunning picture quality from any seat in the room. This smart TV also features Dolby Digital Plus sound system, bringing your entertainment to life. The model number for this product is ZT-W25F.

#### **Technical Parameters:**

| Connectivity     | Wi-Fi, Bluetooth, Ethernet |
|------------------|----------------------------|
| USB Ports        | 2                          |
| Resolution       | 4K Ultra HD                |
| Operating System | Android TV                 |
| Wall Mountable   | Yes                        |
| Sound System     | Dolby Digital Plus         |
| Model            | ZT-W25F                    |
| Refresh Rate     | 60Hz                       |
| HDMI Ports       | 2                          |
| Contrast Ratio   | 4000:1                     |

### **Customization:**