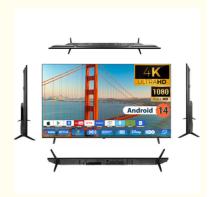

# 32 Inch Android 11.0 LED TV Frameless Wi-Fi Netflix Youtube Google Play Bluetooth

SMART TV: Smart Android

9.0/11.0/12.0/13.0/1+8G/1.5+8G

Highlight: 32 inch LED TV, Android 11.0 LED TV,

Wi-Fi LED TV

#### Features:

Product Name: Home television Resolution: 4K Ultra HD Viewing Angle: 178 Degrees Smart TV: Yes

Smart TV: Yes Model: ZT-W25F

Sound System: Dolby Digital Plus

Enjoy your favorite shows and movies on the Lazing Window Screen with the Home TV. With 4K Ultra HD resolution and a viewing angle of 178 degrees, you'll get stunning picture quality from any seat in the room. This smart TV also features Dolby Digital Plus sound system, bringing your entertainment to life. The model number for this product is ZT-W25F.