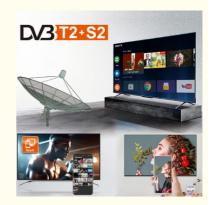

# **Product Specification**

• Product Name: Smart TV

Digital TV Standard: ISDB-T2/S2/ATSC/DVB-T/ISDB/Other
 Interface: HD-Mi/LAN/VGA/USB/AV/RF/Digital Audio

• Language: 9 Languages Optional

OEM/ODM: Tv Motherboard Logo Packing
 Keyword: OEM TV Factory Manufacturer

#### Applications

With 2 HDMI ports, you can connect multiple devices such as gaming consoles, Blu-ray players and more, making it an ideal choice for movie nights and gaming parties. The Dolby Digital Plus sound system provides an immersive experience, making you feel like you're right in the middle of the action. The Smart TV feature allows you to access popular streaming apps such as Netflix, Amazon Prime Video, and YouTube, giving you endless entertainment options.