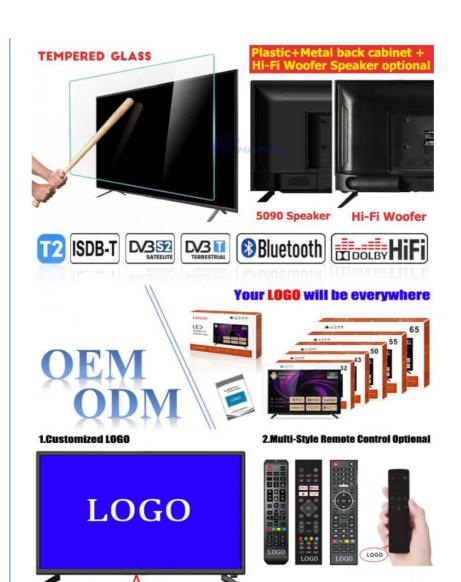

# **Product Specification**

Product Name: Smart TV

Digital TV Standard: ISDB-T2/S2/ATSC/DVB-T/ISDB/Other
 Interface: HD-Mi/LAN/VGA/USB/AV/RF/Digital Audio

• Language: 9 Languages Optional

OEM/ODM: Tv Motherboard Logo Packing
 Keyword: OEM TV Factory Manufacturer

## **Customization:**