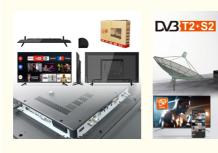

# **Product Specification**

Product Name: Smart TV

Digital TV Standard: ISDB-T2/S2/ATSC/DVB-T/ISDB/Other
 Interface: HD-Mi/LAN/VGA/USB/AV/RF/Digital Audio

• Language: 9 Languages Optional

OEM/ODM: Tv Motherboard Logo Packing
 Keyword: OEM TV Factory Manufacturer

# Packing and Shipping:

Product Packaging:

Television

Remote control

Power cable

User manual

Shipping:

Ships within 2 business days