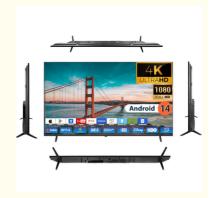

# 43Inch Smart TV Android 12 Ultra-Thin Frameless Television HD TV

SMART TV: Smart Android

9.0/11.0/12.0/13.0/1+8G/1.5+8G

• Highlight: Ultra-Thin Frameless Television,

43Inch Smart TV, Android 12 Smart TV

#### UHD 4K 2K LED TV wholesale smart tv 43 50 55 inch Android TV