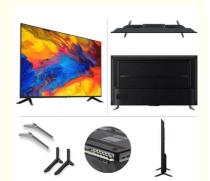

# More Images

#### **Product Description:**

The ZT-W25F also includes 2 USB ports, allowing you to easily connect and enjoy your favorite media. And with its wall mountable design, you can free up valuable space in your living room or bedroom.