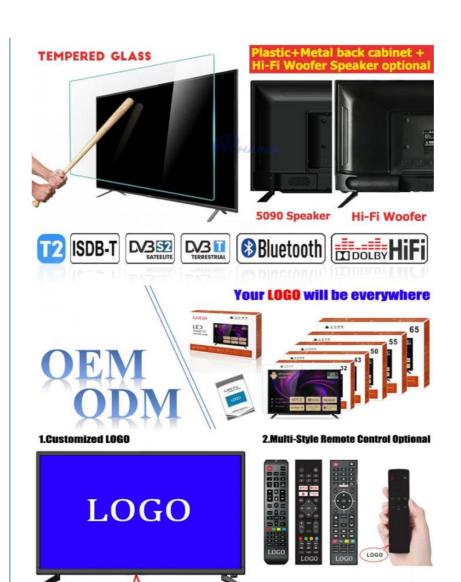

#### **Product Description:**

The ZT-W25F also includes 2 USB ports, allowing you to easily connect and enjoy your favorite media. And with its wall mountable design, you can free up valuable space in your living room or bedroom.

#### Features:

Product Name: Home television Resolution: 4K Ultra HD Viewing Angle: 178 Degrees Smart TV: Yes

Smart TV: Yes Model: ZT-W25F

Sound System: Dolby Digital Plus

Enjoy your favorite shows and movies on the Lazing Window Screen with the Home TV. With 4K Ultra HD resolution and a viewing angle of 178 degrees, you'll get stunning picture quality from any seat in the room. This smart TV also features Dolby Digital Plus sound system, bringing your entertainment to life. The model number for this product is ZT-W25F.

#### **Technical Parameters:**

| Connectivity     | Wi-Fi, Bluetooth, Ethernet |
|------------------|----------------------------|
| USB Ports        | 2                          |
| Resolution       | 4K Ultra HD                |
| Operating System | Android TV                 |
| Wall Mountable   | Yes                        |
| Sound System     | Dolby Digital Plus         |
| Model            | ZT-W25F                    |
| Refresh Rate     | 60Hz                       |
| HDMI Ports       | 2                          |
| Contrast Ratio   | 4000:1                     |

#### **Customization:**