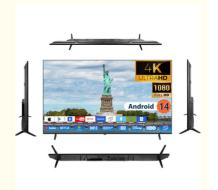

# 32/43/50 Inch Frameless Android 12 Bluetooth Smart TV 4K LED

# **Product Specification**

• Product Name: Smart TV

Digital TV Standard: ISDB-T2/S2/ATSC/DVB-T/ISDB/Other
 Interface: HD-Mi/LAN/VGA/USB/AV/RF/Digital Audio

• Language: 9 Languages Optional

OEM/ODM: Tv Motherboard Logo Packing
 Keyword: OEM TV Factory Manufacturer

SMART TV: Smart Android

9.0/11.0/12.0/13.0/1+8G/1.5+8G

Highlight: 4K LED Smart TV, Android 12 LED Smart TV,

Frameless LED Smart TV

#### Features:

Product Name: Home television Resolution: 4K Ultra HD Viewing Angle: 178 Degrees Smart TV: Yes

Smart TV: Yes Model: ZT-W25F

Sound System: Dolby Digital Plus

Enjoy your favorite shows and movies on the Lazing Window Screen with the Home TV. With 4K Ultra HD resolution and a viewing angle of 178 degrees, you'll get stunning picture quality from any seat in the room. This smart TV also features Dolby Digital Plus sound system, bringing your entertainment to life. The model number for this product is ZT-W25F.