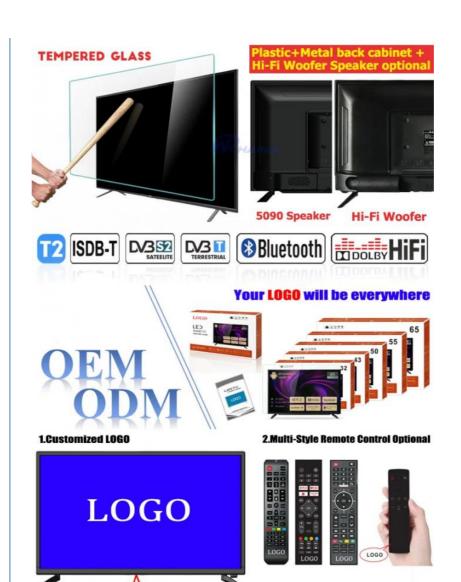

## **Product Specification**

Product Name: Smart TV

Digital TV Standard: ISDB-T2/S2/ATSC/DVB-T/ISDB/Other
 Interface: HD-Mi/LAN/VGA/USB/AV/RF/Digital Audio

• Language: 9 Languages Optional

OEM/ODM: Tv Motherboard Logo Packing
 Keyword: OEM TV Factory Manufacturer

SMART TV: Smart Android

9.0/11.0/12.0/13.0/1+8G/1.5+8G

Highlight: Frameless LED Digital TV,

32 inch LED Digital TV, SMART LED Digital TV

#### Features:

Product Name: Home television Resolution: 4K Ultra HD Viewing Angle: 178 Degrees Smart TV: Yes

Smart TV: Yes Model: ZT-W25F

Sound System: Dolby Digital Plus

Enjoy your favorite shows and movies on the Lazing Window Screen with the Home TV. With 4K Ultra HD resolution and a viewing angle of 178 degrees, you'll get stunning picture quality from any seat in the room. This smart TV also features Dolby Digital Plus sound system, bringing your entertainment to life. The model number for this product is ZT-W25F.

#### **Technical Parameters:**

| Connectivity     | Wi-Fi, Bluetooth, Ethernet |
|------------------|----------------------------|
| USB Ports        | 2                          |
| Resolution       | 4K Ultra HD                |
| Operating System | Android TV                 |
| Wall Mountable   | Yes                        |
| Sound System     | Dolby Digital Plus         |
| Model            | ZT-W25F                    |
| Refresh Rate     | 60Hz                       |
| HDMI Ports       | 2                          |
| Contrast Ratio   | 4000:1                     |

#### **Customization:**