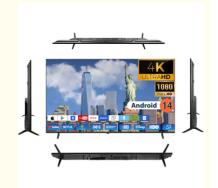

# Frameless Android TV 32 Inch LED Digital TV / SMART TV

## **Product Specification**

Product Name: Smart TV

Digital TV Standard: ISDB-T2/S2/ATSC/DVB-T/ISDB/Other
 Interface: HD-Mi/LAN/VGA/USB/AV/RF/Digital Audio

• Language: 9 Languages Optional

OEM/ODM: Tv Motherboard Logo Packing
 Keyword: OEM TV Factory Manufacturer

SMART TV: Smart Android

9.0/11.0/12.0/13.0/1+8G/1.5+8G

Highlight: Frameless LED Digital TV,

32 inch LED Digital TV, SMART LED Digital TV