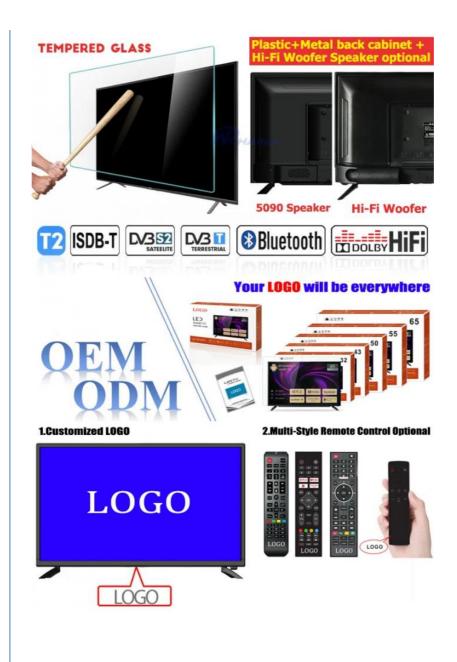

#### **Product Description:**

The ZT-W25F also includes 2 USB ports, allowing you to easily connect and enjoy your favorite media. And with its wall mountable design, you can free up valuable space in your living room or bedroom.

#### Features:

Product Name: Home television Resolution: 4K Ultra HD Viewing Angle: 178 Degrees Smart TV: Yes Model: ZT-W25F Sound System: Dolby Digital Plus

Enjoy your favorite shows and movies on the Lazing Window Screen with the Home TV. With 4K Ultra HD resolution and a viewing angle of 178 degrees, you'll get stunning picture quality from any seat in the room. This smart TV also features Dolby Digital Plus sound system, bringing your entertainment to life. The model number for this product is ZT-W25F.

### **Technical Parameters:**

| Connectivity     | Wi-Fi, Bluetooth, Ethernet |  |  |  |
|------------------|----------------------------|--|--|--|
| USB Ports        | 2                          |  |  |  |
| Resolution       | 4K Ultra HD                |  |  |  |
| Operating System | Android TV                 |  |  |  |
| Wall Mountable   | Yes                        |  |  |  |
| Sound System     | Dolby Digital Plus         |  |  |  |
| Model            | ZT-W25F                    |  |  |  |
| Refresh Rate     | 60Hz                       |  |  |  |
| HDMI Ports       | 2                          |  |  |  |
| Contrast Ratio   | 4000:1                     |  |  |  |

#### **Customization:**