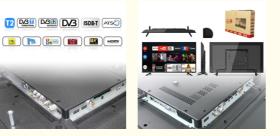

### **Technical Parameters:**

| Connectivity     | Wi-Fi, Bluetooth, Ethernet |  |  |  |
|------------------|----------------------------|--|--|--|
| USB Ports        | 2                          |  |  |  |
| Resolution       | 4K Ultra HD                |  |  |  |
| Operating System | Android TV                 |  |  |  |
| Wall Mountable   | Yes                        |  |  |  |
| Sound System     | Dolby Digital Plus         |  |  |  |
| Model            | ZT-W25F                    |  |  |  |
| Refresh Rate     | 60Hz                       |  |  |  |
| HDMI Ports       | 2                          |  |  |  |
| Contrast Ratio   | 4000:1                     |  |  |  |

#### Applications

With 2 HDMI ports, you can connect multiple devices such as gaming consoles, Blu-ray players and more, making it an ideal choice for movie nights and gaming parties. The Dolby Digital Plus sound system provides an immersive experience, making you feel like you're right in the middle of the action. The Smart TV feature allows you to access popular streaming apps such as Netflix, Amazon Prime Video, and YouTube, giving you endless entertainment options.