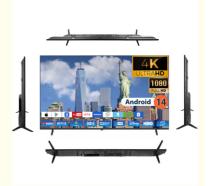

#### UHD 4K 2K LED TV wholesale smart tv 43 50 55 inch Android TV

#### Features:

Product Name: Home television Resolution: 4K Ultra HD Viewing Angle: 178 Degrees Smart TV: Yes Model: ZT-W25F Sound System: Dolby Digital Plus

Enjoy your favorite shows and movies on the Lazing Window Screen with the Home TV. With 4K Ultra HD resolution and a viewing angle of 178 degrees, you'll get stunning picture quality from any seat in the room. This smart TV also features Dolby Digital Plus sound system, bringing your entertainment to life. The model number for this product is ZT-W25F.

### **Technical Parameters:**

| Connectivity     | Wi-Fi, Bluetooth, Ethernet |  |  |  |
|------------------|----------------------------|--|--|--|
| USB Ports        | 2                          |  |  |  |
| Resolution       | 4K Ultra HD                |  |  |  |
| Operating System | Android TV                 |  |  |  |
| Wall Mountable   | Yes                        |  |  |  |
| Sound System     | Dolby Digital Plus         |  |  |  |
| Model            | ZT-W25F                    |  |  |  |
| Refresh Rate     | 60Hz                       |  |  |  |
| HDMI Ports       | 2                          |  |  |  |
| Contrast Ratio   | 4000:1                     |  |  |  |