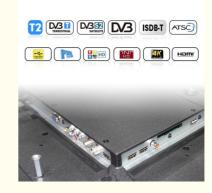

# **Product Specification**

Product Name: Smart TV

Digital TV Standard: ISDB-T2/S2/ATSC/DVB-T/ISDB/Other
 Interface: HD-Mi/LAN/VGA/USB/AV/RF/Digital Audio

• Language: 9 Languages Optional

OEM/ODM: Tv Motherboard Logo Packing
 Keyword: OEM TV Factory Manufacturer

#### **Technical Parameters:**

| Connectivity     | Wi-Fi, Bluetooth, Ethernet |
|------------------|----------------------------|
| USB Ports        | 2                          |
| Resolution       | 4K Ultra HD                |
| Operating System | Android TV                 |
| Wall Mountable   | Yes                        |
| Sound System     | Dolby Digital Plus         |
| Model            | ZT-W25F                    |
| Refresh Rate     | 60Hz                       |
| HDMI Ports       | 2                          |
| Contrast Ratio   | 4000:1                     |