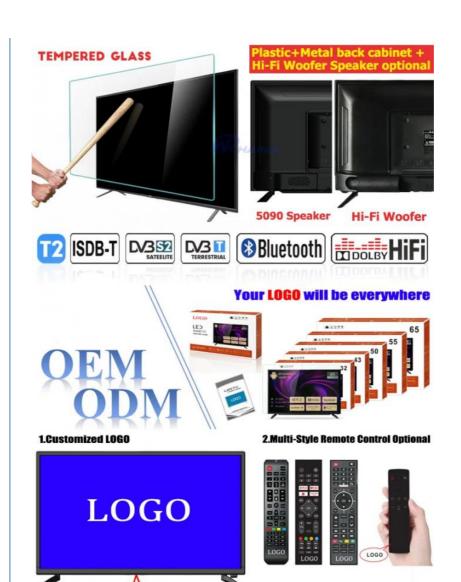

# **Product Specification**

Product Name: Smart TV

Digital TV Standard: ISDB-T2/S2/ATSC/DVB-T/ISDB/Other
 Interface: HD-Mi/LAN/VGA/USB/AV/RF/Digital Audio

• Language: 9 Languages Optional

OEM/ODM: Tv Motherboard Logo Packing
 Keyword: OEM TV Factory Manufacturer

#### Features:

Product Name: Home television Resolution: 4K Ultra HD Viewing Angle: 178 Degrees Smart TV: Yes

Smart TV: Yes Model: ZT-W25F

Sound System: Dolby Digital Plus

Enjoy your favorite shows and movies on the Lazing Window Screen with the Home TV. With 4K Ultra HD resolution and a viewing angle of 178 degrees, you'll get stunning picture quality from any seat in the room. This smart TV also features Dolby Digital Plus sound system, bringing your entertainment to life. The model number for this product is ZT-W25F.

#### **Technical Parameters:**

| Connectivity     | Wi-Fi, Bluetooth, Ethernet |
|------------------|----------------------------|
| USB Ports        | 2                          |
| Resolution       | 4K Ultra HD                |
| Operating System | Android TV                 |
| Wall Mountable   | Yes                        |
| Sound System     | Dolby Digital Plus         |
| Model            | ZT-W25F                    |
| Refresh Rate     | 60Hz                       |
| HDMI Ports       | 2                          |
| Contrast Ratio   | 4000:1                     |

### **Customization:**