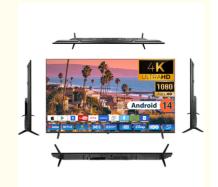

# OEM Smart Display 55 Inch TV Television 4k 2k LED Frameless Flat Screen Android Smart Television

# **Product Specification**

Product Name: Smart TV

Digital TV Standard: ISDB-T2/S2/ATSC/DVB-T/ISDB/Other
 Interface: HD-Mi/LAN/VGA/USB/AV/RF/Digital Audio

• Language: 9 Languages Optional

OEM/ODM: Tv Motherboard Logo Packing
 Keyword: OEM TV Factory Manufacturer

SMART TV: Smart Android

9.0/11.0/12.0/13.0/1+8G/1.5+8G

Highlight: 55 Inch Smart Display TV , 4k Smart Display TV ,

Android Smart Display TV