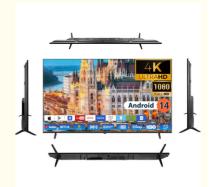

#### UHD 4K 2K LED TV wholesale smart tv 43 50 55 inch Android TV

#### Features:

Product Name: Home television Resolution: 4K Ultra HD Viewing Angle: 178 Degrees Smart TV: Yes

Smart TV: Yes Model: ZT-W25F

Sound System: Dolby Digital Plus

Enjoy your favorite shows and movies on the Lazing Window Screen with the Home TV. With 4K Ultra HD resolution and a viewing angle of 178 degrees, you'll get stunning picture quality from any seat in the room. This smart TV also features Dolby Digital Plus sound system, bringing your entertainment to life. The model number for this product is ZT-W25F.