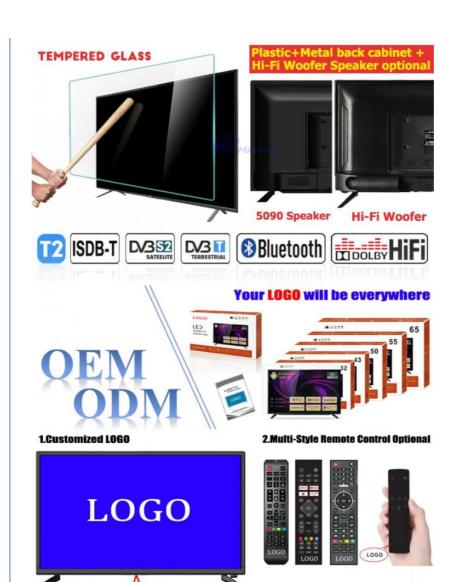

# **Product Specification**

Product Name: Smart TV

Digital TV Standard: ISDB-T2/S2/ATSC/DVB-T/ISDB/Other
 Interface: HD-Mi/LAN/VGA/USB/AV/RF/Digital Audio

• Language: 9 Languages Optional

OEM/ODM: Tv Motherboard Logo Packing
 Keyword: OEM TV Factory Manufacturer

### **Customization:**