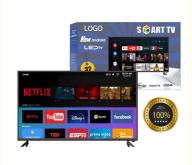

#### Applications

With 2 HDMI ports, you can connect multiple devices such as gaming consoles, Blu-ray players and more, making it an ideal choice for movie nights and gaming parties. The Dolby Digital Plus sound system provides an immersive experience, making you feel like you're right in the middle of the action. The Smart TV feature allows you to access popular streaming apps such as Netflix, Amazon Prime Video, and YouTube, giving you endless entertainment options.