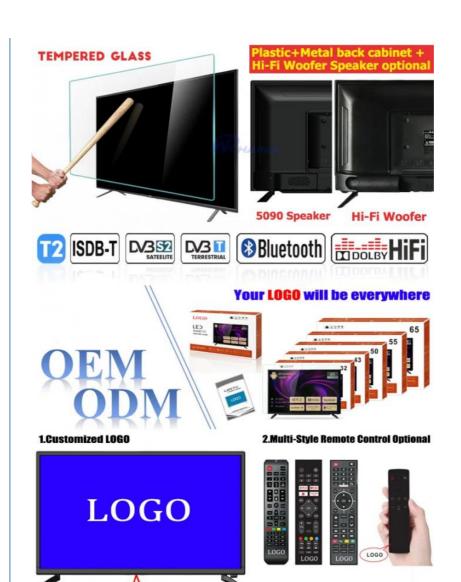

#### **Technical Parameters:**

| Connectivity     | Wi-Fi, Bluetooth, Ethernet |
|------------------|----------------------------|
| USB Ports        | 2                          |
| Resolution       | 4K Ultra HD                |
| Operating System | Android TV                 |
| Wall Mountable   | Yes                        |
| Sound System     | Dolby Digital Plus         |
| Model            | ZT-W25F                    |
| Refresh Rate     | 60Hz                       |
| HDMI Ports       | 2                          |
| Contrast Ratio   | 4000:1                     |

### **Customization:**