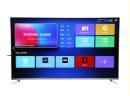

#### UHD 4K 2K LED TV wholesale smart tv 43 50 55 inch Android TV

#### Features:

Product Name: Home television Resolution: 4K Ultra HD Viewing Angle: 178 Degrees Smart TV: Yes

Smart TV: Yes Model: ZT-W25F

Sound System: Dolby Digital Plus

Enjoy your favorite shows and movies on the Lazing Window Screen with the Home TV. With 4K Ultra HD resolution and a viewing angle of 178 degrees, you'll get stunning picture quality from any seat in the room. This smart TV also features Dolby Digital Plus sound system, bringing your entertainment to life. The model number for this product is ZT-W25F.