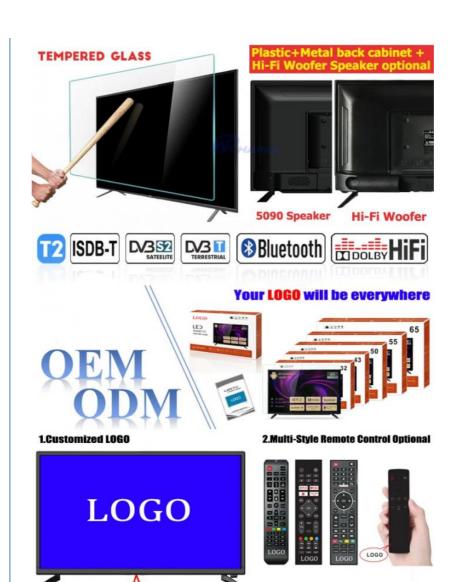

#### **Product Description:**

The ZT-W25F also includes 2 USB ports, allowing you to easily connect and enjoy your favorite media. And with its wall mountable design, you can free up valuable space in your living room or bedroom.

#### Features:

Product Name: Home television Resolution: 4K Ultra HD Viewing Angle: 178 Degrees Smart TV: Yes

Smart TV: Yes Model: ZT-W25F

Sound System: Dolby Digital Plus

Enjoy your favorite shows and movies on the Lazing Window Screen with the Home TV. With 4K Ultra HD resolution and a viewing angle of 178 degrees, you'll get stunning picture quality from any seat in the room. This smart TV also features Dolby Digital Plus sound system, bringing your entertainment to life. The model number for this product is ZT-W25F.

#### **Technical Parameters:**

| Connectivity     | Wi-Fi, Bluetooth, Ethernet |
|------------------|----------------------------|
| USB Ports        | 2                          |
| Resolution       | 4K Ultra HD                |
| Operating System | Android TV                 |
| Wall Mountable   | Yes                        |
| Sound System     | Dolby Digital Plus         |
| Model            | ZT-W25F                    |
| Refresh Rate     | 60Hz                       |
| HDMI Ports       | 2                          |
| Contrast Ratio   | 4000:1                     |

## **Customization:**