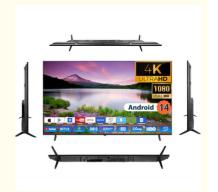

# 65 Inch QLED FHD Google Frameless Television 3840x2160 4K Google Android Smart TV

SMART TV: Smart Android

9.0/11.0/12.0/13.0/1+8G/1.5+8G

Highlight: 3840x2160 QLED TV, Frameless QLED TV,

65 inch QLED TV

#### Features:

Product Name: Home television Resolution: 4K Ultra HD Viewing Angle: 178 Degrees Smart TV: Yes

Smart TV: Yes Model: ZT-W25F

Sound System: Dolby Digital Plus

Enjoy your favorite shows and movies on the Lazing Window Screen with the Home TV. With 4K Ultra HD resolution and a viewing angle of 178 degrees, you'll get stunning picture quality from any seat in the room. This smart TV also features Dolby Digital Plus sound system, bringing your entertainment to life. The model number for this product is ZT-W25F.