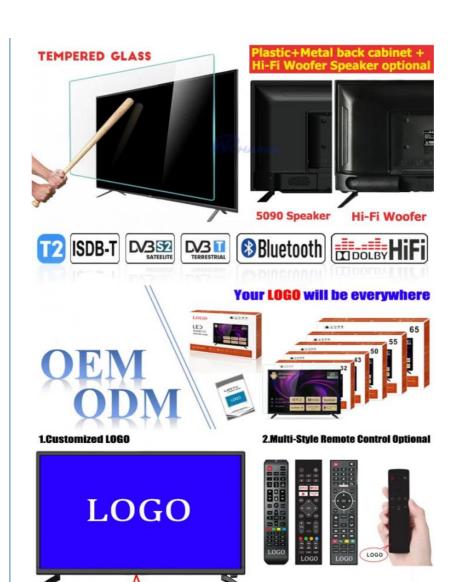

# **Product Specification**

• Product Name: Smart TV

Digital TV Standard: ISDB-T2/S2/ATSC/DVB-T/ISDB/Other
 Interface: HD-Mi/LAN/VGA/USB/AV/RF/Digital Audio

• Language: 9 Languages Optional

OEM/ODM: Tv Motherboard Logo Packing
 Keyword: OEM TV Factory Manufacturer

#### Features:

Product Name: Home television Resolution: 4K Ultra HD Viewing Angle: 178 Degrees Smart TV: Yes

Smart TV: Yes Model: ZT-W25F

Sound System: Dolby Digital Plus

Enjoy your favorite shows and movies on the Lazing Window Screen with the Home TV. With 4K Ultra HD resolution and a viewing angle of 178 degrees, you'll get stunning picture quality from any seat in the room. This smart TV also features Dolby Digital Plus sound system, bringing your entertainment to life. The model number for this product is ZT-W25F.

#### **Technical Parameters:**

| Connectivity     | Wi-Fi, Bluetooth, Ethernet |
|------------------|----------------------------|
| USB Ports        | 2                          |
| Resolution       | 4K Ultra HD                |
| Operating System | Android TV                 |
| Wall Mountable   | Yes                        |
| Sound System     | Dolby Digital Plus         |
| Model            | ZT-W25F                    |
| Refresh Rate     | 60Hz                       |
| HDMI Ports       | 2                          |
| Contrast Ratio   | 4000:1                     |

#### Applications

With 2 HDMI ports, you can connect multiple devices such as gaming consoles, Blu-ray players and more, making it an ideal choice for movie nights and gaming parties. The Dolby Digital Plus sound system provides an immersive experience, making you feel like you're right in the middle of the action. The Smart TV feature allows you to access popular streaming apps such as Netflix, Amazon Prime Video, and YouTube, giving you endless entertainment options.