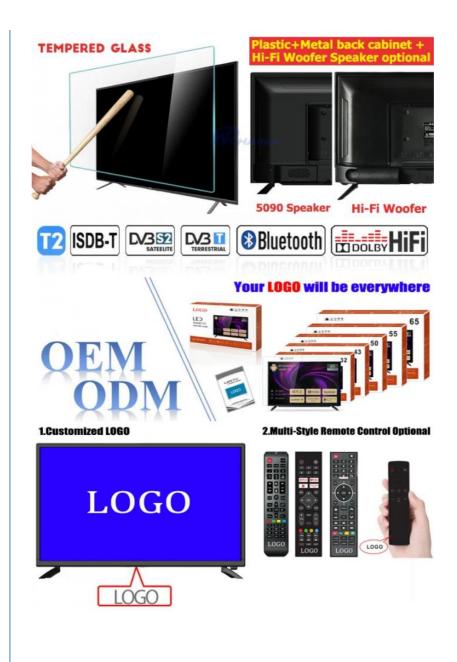

#### **Product Description:**

The ZT-W25F also includes 2 USB ports, allowing you to easily connect and enjoy your favorite media. And with its wall mountable design, you can free up valuable space in your living room or bedroom.

#### **Technical Parameters:**

| Connectivity     | Wi-Fi, Bluetooth, Ethernet |  |  |  |
|------------------|----------------------------|--|--|--|
| USB Ports        | 2                          |  |  |  |
| Resolution       | 4K Ultra HD                |  |  |  |
| Operating System | Android TV                 |  |  |  |
| Wall Mountable   | Yes                        |  |  |  |
| Sound System     | Dolby Digital Plus         |  |  |  |
| Model            | ZT-W25F                    |  |  |  |
| Refresh Rate     | 60Hz                       |  |  |  |
| HDMI Ports       | 2                          |  |  |  |
| Contrast Ratio   | 4000:1                     |  |  |  |

#### **Customization:**