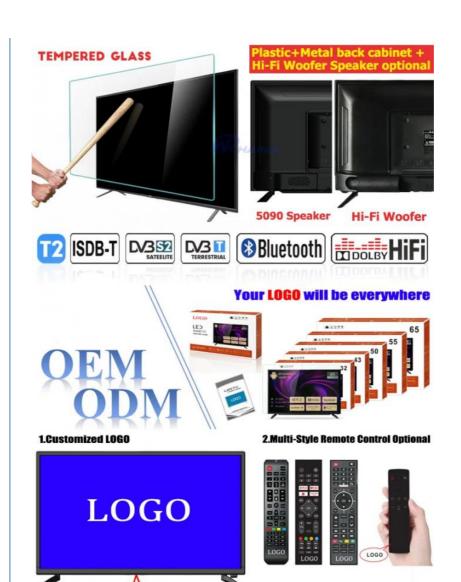

### **Customization:**

#### **Technical Parameters:**

| Connectivity     | Wi-Fi, Bluetooth, Ethernet |
|------------------|----------------------------|
| USB Ports        | 2                          |
| Resolution       | 4K Ultra HD                |
| Operating System | Android TV                 |
| Wall Mountable   | Yes                        |
| Sound System     | Dolby Digital Plus         |
| Model            | ZT-W25F                    |
| Refresh Rate     | 60Hz                       |
| HDMI Ports       | 2                          |
| Contrast Ratio   | 4000:1                     |

#### Features:

Product Name: Home television Resolution: 4K Ultra HD Viewing Angle: 178 Degrees Smart TV: Yes

Smart TV: Yes Model: ZT-W25F

Sound System: Dolby Digital Plus

Enjoy your favorite shows and movies on the Lazing Window Screen with the Home TV. With 4K Ultra HD resolution and a viewing angle of 178 degrees, you'll get stunning picture quality from any seat in the room. This smart TV also features Dolby Digital Plus sound system, bringing your entertainment to life. The model number for this product is ZT-W25F.