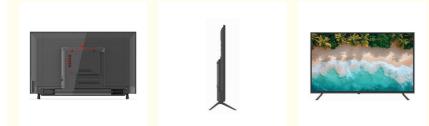

#### **Product Description:**

The ZT-W25F also includes 2 USB ports, allowing you to easily connect and enjoy your favorite media. And with its wall mountable design, you can free up valuable space in your living room or bedroom.

### **Technical Parameters:**

| Connectivity     | Wi-Fi, Bluetooth, Ethernet |  |  |  |  |
|------------------|----------------------------|--|--|--|--|
| USB Ports        | 2                          |  |  |  |  |
| Resolution       | 4K Ultra HD                |  |  |  |  |
| Operating System | Android TV                 |  |  |  |  |
| Wall Mountable   | Yes                        |  |  |  |  |
| Sound System     | Dolby Digital Plus         |  |  |  |  |
| Model            | ZT-W25F                    |  |  |  |  |
| Refresh Rate     | 60Hz                       |  |  |  |  |
| HDMI Ports       | 2                          |  |  |  |  |
| Contrast Ratio   | 4000:1                     |  |  |  |  |