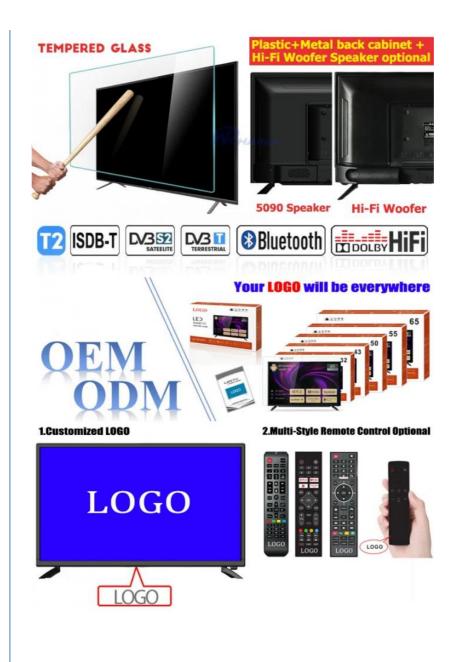

## **Product Specification**

| Product Name:        | Smart TV                                                       |
|----------------------|----------------------------------------------------------------|
| Digital TV Standard: | ISDB-T2/S2/ATSC/DVB-T/ISDB/Other                               |
| Interface:           | HD-Mi/LAN/VGA/USB/AV/RF/Digital Audio                          |
| Language:            | 9 Languages Optional                                           |
| • OEM/ODM:           | Tv Motherboard Logo Packing                                    |
| Keyword:             | OEM TV Factory Manufacturer                                    |
| SMART TV:            | Smart Android<br>9.0/11.0/12.0/13.0/1+8G/1.5+8G                |
| Highlight:           | 65 INCH 4K UHD LED TV, 55" 4K UHD LED TV,<br>32" 4K UHD LED TV |

### **Technical Parameters:**

| Connectivity     | Wi-Fi, Bluetooth, Ethernet |  |  |  |  |
|------------------|----------------------------|--|--|--|--|
| USB Ports        | 2                          |  |  |  |  |
| Resolution       | 4K Ultra HD                |  |  |  |  |
| Operating System | Android TV                 |  |  |  |  |
| Wall Mountable   | Yes                        |  |  |  |  |
| Sound System     | Dolby Digital Plus         |  |  |  |  |
| Model            | ZT-W25F                    |  |  |  |  |
| Refresh Rate     | 60Hz                       |  |  |  |  |
| HDMI Ports       | 2                          |  |  |  |  |
| Contrast Ratio   | 4000:1                     |  |  |  |  |

#### **Customization:**