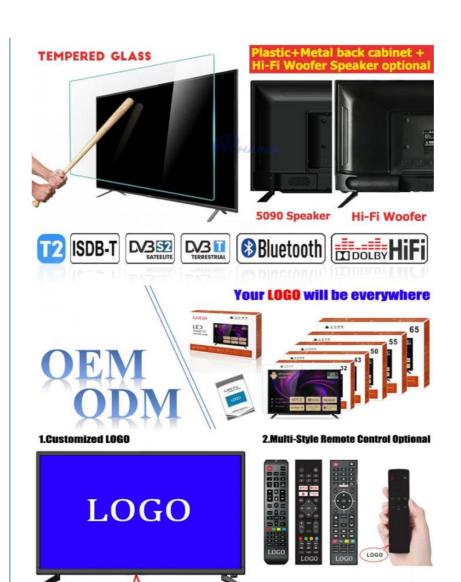

## **Product Specification**

• Product Name: Smart TV

Digital TV Standard: ISDB-T2/S2/ATSC/DVB-T/ISDB/Other
 Interface: HD-Mi/LAN/VGA/USB/AV/RF/Digital Audio

• Language: 9 Languages Optional

OEM/ODM: Tv Motherboard Logo Packing
 Keyword: OEM TV Factory Manufacturer

#### **Product Description:**

The ZT-W25F also includes 2 USB ports, allowing you to easily connect and enjoy your favorite media. And with its wall mountable design, you can free up valuable space in your living room or bedroom.

#### Features:

Product Name: Home television Resolution: 4K Ultra HD Viewing Angle: 178 Degrees Smart TV: Yes

Smart TV: Yes Model: ZT-W25F

Sound System: Dolby Digital Plus

Enjoy your favorite shows and movies on the Lazing Window Screen with the Home TV. With 4K Ultra HD resolution and a viewing angle of 178 degrees, you'll get stunning picture quality from any seat in the room. This smart TV also features Dolby Digital Plus sound system, bringing your entertainment to life. The model number for this product is ZT-W25F.

#### **Technical Parameters:**

| Connectivity     | Wi-Fi, Bluetooth, Ethernet |
|------------------|----------------------------|
| USB Ports        | 2                          |
| Resolution       | 4K Ultra HD                |
| Operating System | Android TV                 |
| Wall Mountable   | Yes                        |
| Sound System     | Dolby Digital Plus         |
| Model            | ZT-W25F                    |
| Refresh Rate     | 60Hz                       |
| HDMI Ports       | 2                          |
| Contrast Ratio   | 4000:1                     |

#### **Customization:**