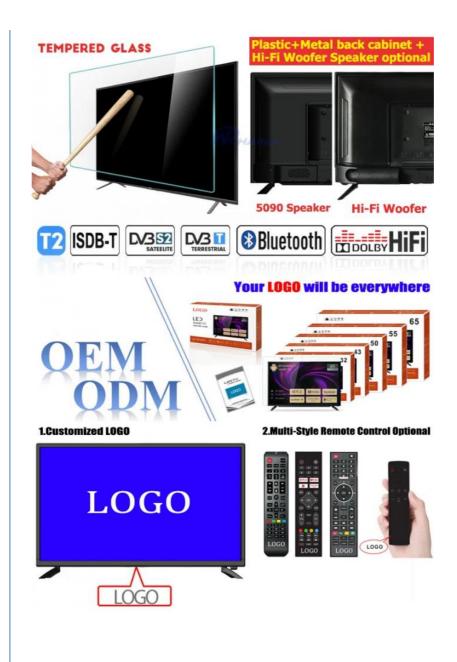

es Dolby Digital Plus sound system, bringing your entertainment to life. The model number for this product is ZT-W25F.

## **Technical Parameters:**

| Connectivity     | Wi-Fi, Bluetooth, Ethernet |  |  |  |
|------------------|----------------------------|--|--|--|
| USB Ports        | 2                          |  |  |  |
| Resolution       | 4K Ultra HD                |  |  |  |
| Operating System | Android TV                 |  |  |  |
| Wall Mountable   | Yes                        |  |  |  |
| Sound System     | Dolby Digital Plus         |  |  |  |
| Model            | ZT-W25F                    |  |  |  |
| Refresh Rate     | 60Hz                       |  |  |  |
| HDMI Ports       | 2                          |  |  |  |
| Contrast Ratio   | 4000:1                     |  |  |  |





#### Applications

With 2 HDMI ports, you can connect multiple devices such as gaming consoles, Blu-ray players and more, making it an ideal choice for movie nights and gaming parties. The Dolby Digital Plus sound system provides an immersive experience, making you feel like you're right in the middle of the action. The Smart TV feature allows you to access popular streaming apps such as Netflix, Amazon Prime Video, and YouTube, giving you endless entertainment options.

The SUNSANXIN ZT-W25F is perfect for different occasions and scenarios, making it a versatile choice for any household. You can watch your favorite TV shows during the day or cozy up with your loved ones for a movie night. The 60Hz refresh rate ensures smooth and clear images, making it ideal for sports lovers who want